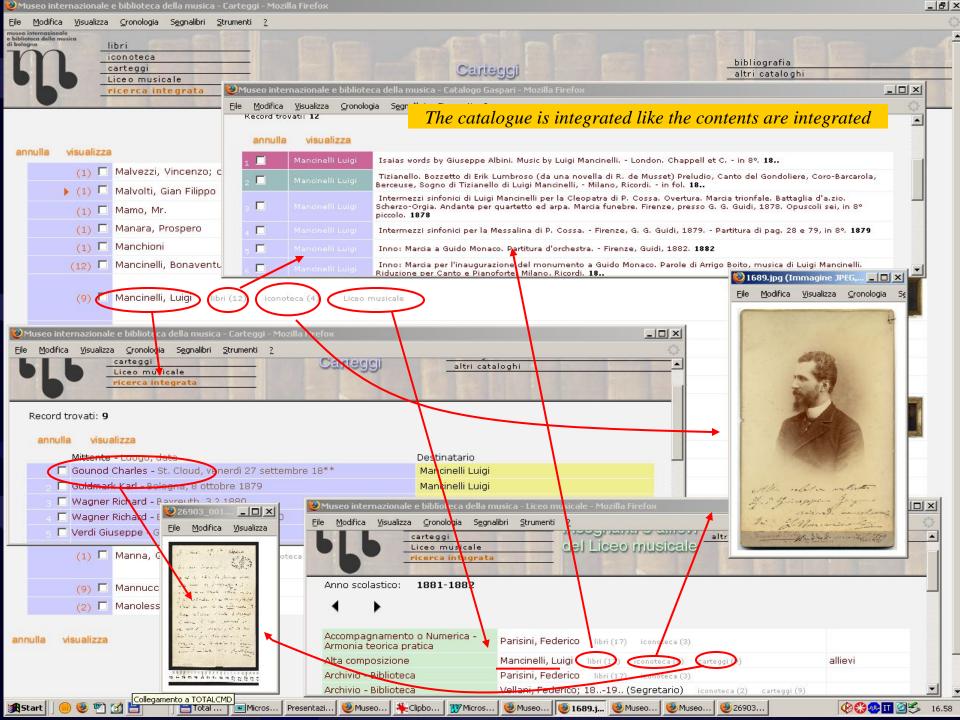

• The catalogue is integrated like the contents are integrated

#### Integrating Gaspari on-line with other contents

#### integrated catalogue

Books, scores and librettos (ca. 25,000) (Gaspari On Line)

Letters (ca. 10,000) Pictures (326) Photographs (ca. 500)

MATERIAL

**IMMATERIAL** 

digitization 100 titles on line

80% on line100% on line100% on line

School activities

(Classes, students, teachers 1804-1930)

The catalogue is integrated like the contents are integrated

#### integrated catalogue

The catalogue is integrated like the contents are integrated

| 🥹 Museo internazionale e biblioteca della musica - Catalogo | Gaspari - Mozilla Firefox                                                                            |                                                                                                                              |
|-------------------------------------------------------------|------------------------------------------------------------------------------------------------------|------------------------------------------------------------------------------------------------------------------------------|
| Eile Modifica Visualizza Gronologia Segnalibri Strumenti    | 2                                                                                                    | 0                                                                                                                            |
| museo internazionale<br>e biblioteca della musica           |                                                                                                      | ATT NO I ATT                                                                                                                 |
| di bologna libri                                            |                                                                                                      | il catalogo gaspari<br>progetto del catalogo on line                                                                         |
| carteggi                                                    | Gaspari on line                                                                                      | 🕑 veggetti01.jpg (Immagine JPEG, 677x900 pix 💶 🗙                                                                             |
| Liceo musicale                                              | Gaopan on mo                                                                                         | File Modifica Visualizza Cronologia Segnalibri Strumenti                                                                     |
| ricerca integrata                                           |                                                                                                      |                                                                                                                              |
|                                                             |                                                                                                      | Pol regals I forate a violine reft. fatto at fires Dal fif Regt!                                                             |
|                                                             | autore repertori collocazione materia ricerca libera editore/luogo                                   | Liberia Commi Segreti, Ribbroteceris emerile Jella A. Uniz                                                                   |
|                                                             |                                                                                                      | perfora Si Balifan .<br>Dan Sparn                                                                                            |
| Collocazione: EE.188                                        |                                                                                                      | at , Il a goverius dette ini Datta de d. March al noters                                                                     |
| Microfilm: 1569                                             |                                                                                                      | " . The excluse lense la mantellassione & pient =                                                                            |
|                                                             |                                                                                                      | Lies year in a spectro a les voluntiers d'empire il denire che<br>fine appendire alle l'appendire de la contra de colla pre- |
| Errando Giuseppe                                            |                                                                                                      | 1. Il with This be asiran I trave - Lucito trato to                                                                          |
| Sonatine (sei) a solo per violino di V corde, pe            | er divertimento del sig. D. Carlo Broschi Farinelli, Cav.e dell'abito di Calatrava e Griado,         | - I for interests that its a city emoto                                                                                      |
|                                                             | ignora dell'Incarnazione l'anno 1754 Ms. di pag. 28, in fol. obl. piccolo.                           |                                                                                                                              |
| Questo bei manoscritto è il medesimo che l'autore pres      | sentò in dono a Farinelli. Venne regalato a questa biblioteca il 25 maggio 1867, dal commendator dol | 1 1- analytic a needs h carnee a di fragenti                                                                                 |
| Storia e annotazioni                                        |                                                                                                      | " nobile ormanicula such my in surpe : Deltro 25                                                                             |
| Catalogo della Biblioteca del Lice Roforono                 | e to archives and other manuscript documents:                                                        | is if start light of sale and and the                                                                                        |
| Whttp://badigit.comune.bologna.it - Mu                      | 1                                                                                                    | time aschicolate opersansa a open of the                                                                                     |
| Farinelli                                                   | s testament in the Archivio di Stato di Bologna                                                      | to Power " gladerai                                                                                                          |
| _ Storia<br>1754 1760: Donato a Carlo Broschi               |                                                                                                      | Delle J. V. Maprifima                                                                                                        |
|                                                             | ale dei beni di Carlo Broschi Farinelli [Archivio di Stato di riferimento nell'inventar              | rior - Bulgar, 24 mays 1867                                                                                                  |
|                                                             | qqio] si legge: "Sonate a Violino, e Basso; Musica di Errando;riferimento nell'inventar              |                                                                                                                              |
|                                                             | ia altrove [?] è detto che sono tutti rilegati in marocchino o tilizzato per trascrivere i           | Sec all Make Pour logate - Person of Sec. And -                                                                              |
| in seta con fregi d'oro e d'argento (comunicazior           | e di Francesca Boris a Mario Armeilinij.<br>ci a Liborio Veggetti, bibliotecario emerito della Regia | Millionania martin Telle & devices the St. J-Japan -                                                                         |
| Università di Bologna                                       | a cibono veggetti, bibliotecano emento della Regla                                                   |                                                                                                                              |
| – <u>, 1867, 23 maqqio: Donato da</u> Liborio Veggetti      | all'Archivio del Liceo musicale di Bologna (cfr.                                                     |                                                                                                                              |
| e Ep.Gaspari-Veggetti.1867.05.24)                           |                                                                                                      |                                                                                                                              |
| Contrassegni di possessa                                    |                                                                                                      |                                                                                                                              |
|                                                             | dalla N. D. Sig.a Conts.sa Carolina Pisani Broschi Lucci nel                                         |                                                                                                                              |
|                                                             | ale di Bologna. / Bologna il 23 maggio 1867. / D. Liborio                                            |                                                                                                                              |
| Comm.e Veggetti Bibliotecario Emerito della Regia           | a / Università di Bologna."<br>iota di Veggetti e la scheda di Gaspari (sia nel catalogo a           |                                                                                                                              |
| stampa che in quello manoscritto); 23 maggio co             |                                                                                                      |                                                                                                                              |
|                                                             |                                                                                                      |                                                                                                                              |
| di bologna libri                                            | Gaspari                                                                                              |                                                                                                                              |
|                                                             | oteca                                                                                                |                                                                                                                              |
| carte                                                       | Dib Dib                                                                                              | liografia                                                                                                                    |
|                                                             | o musicale                                                                                           |                                                                                                                              |
| PIO PIO                                                     | rca integrata                                                                                        |                                                                                                                              |
|                                                             |                                                                                                      |                                                                                                                              |
| DA Veggetti Liborio                                         | A Gaspari Gaetano                                                                                    |                                                                                                                              |
| Collocazione                                                | Ep.Gaspari-Veqqetti.1867.05.24                                                                       |                                                                                                                              |
| descrizione                                                 | 1 lettera (1 c.)                                                                                     |                                                                                                                              |
|                                                             |                                                                                                      |                                                                                                                              |
| abstract                                                    | Ringraziamento per il dono di un ms. di sonate di violino [EE.188]                                   |                                                                                                                              |
|                                                             |                                                                                                      | Sfoglia la lettera                                                                                                           |
| ID: 7930 Segnalazioni (                                     | errori nella scheda, suggerimenti bibliografici ecc.)                                                |                                                                                                                              |
|                                                             |                                                                                                      |                                                                                                                              |
| 😹 Start 🛛 🔴 😻 🖭 🚮 💾 👘 🔡 Total Commander.                    | 📧 Microsoft PowerP Presentazione di Pow 🥮 Museo internazio 🔞 http://badigit.c 🥹 Museo                | ) internazio 😻 veggetti01.jpg (I 🛛 🍪 🍪 💷 🖉 🏂 12.42                                                                           |
|                                                             |                                                                                                      |                                                                                                                              |