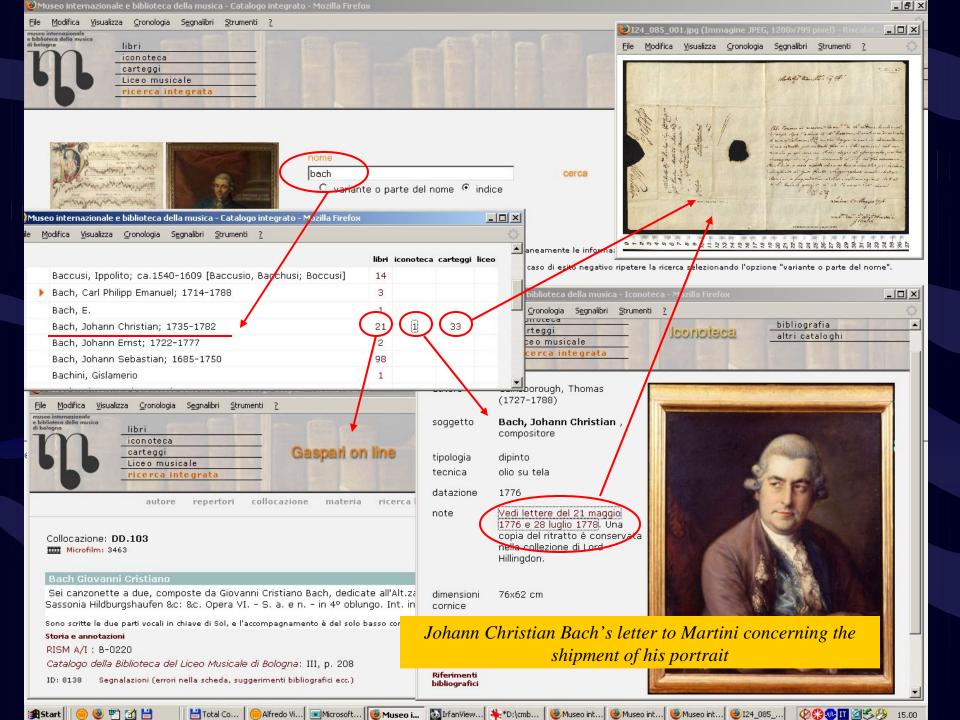

## The propensity of connections as distinctive feature

- Strong cohesion between the different material and immaterial contents.
  - Pictures, letters, books and classes often share the same people in different roles (addressee, authors, teachers, subjects etc.)

• The catalogue is integrated like the contents are integrated

#### Integrating Gaspari on-line with other contents