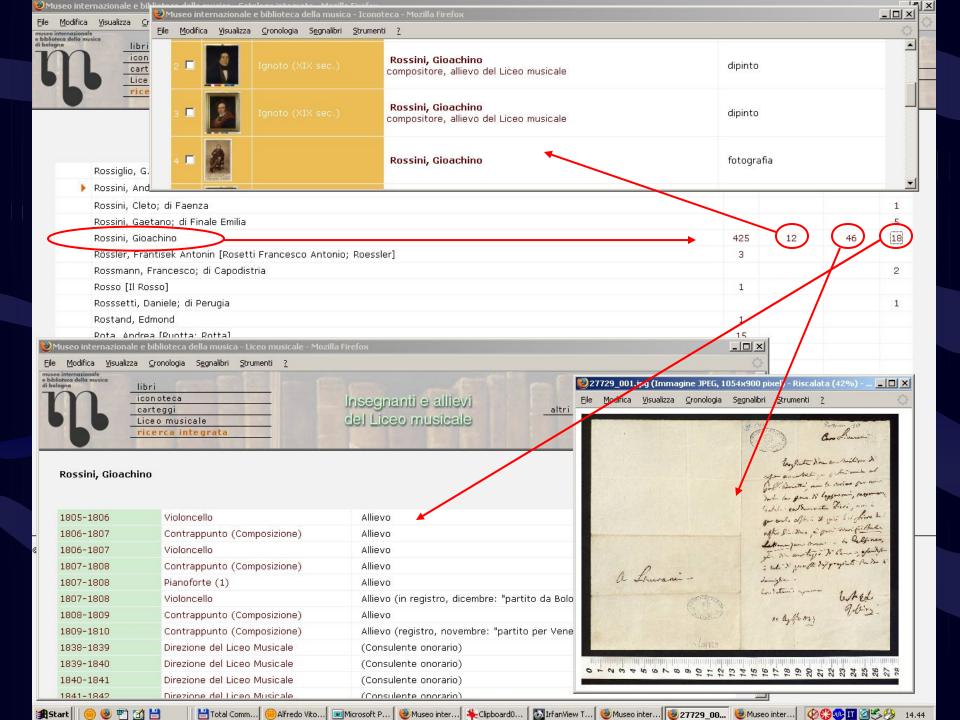

## The propensity of connections as distinctive feature

- Strong cohesion between the different material and immaterial contents.
  - Pictures, letters, books and classes often share the same people in different roles (addressee, authors, teachers, subjects etc.)

School activities

(Classes, students, teachers 1804-1930)

The catalogue is integrated like the contents are integrated

#### Integrating Gaspari on-line with other contents