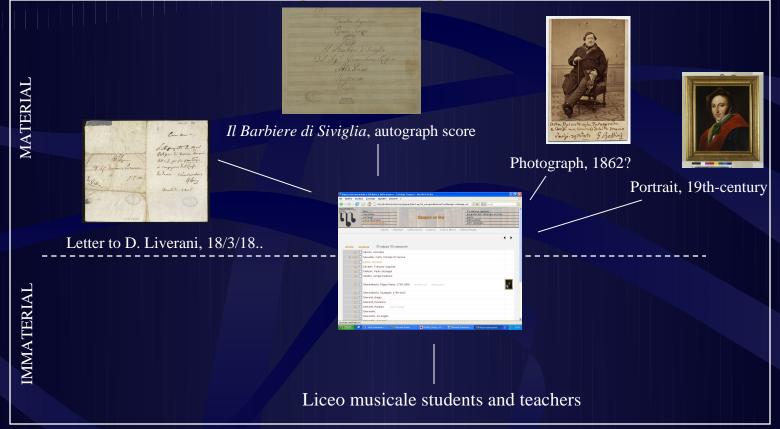

## Typology of contents

- material contents (from the library)
  - paper documents (books, scores, letters)
  - graphic-iconic documents (pictures, busts, photographs)
- immaterial contents (from the Liceo musicale, 1804-1942)
  - school activities
    - entities: classes, people, school years
    - relationships: (people) teachers and students

## The propensity of connections as distinctive feature

- Strong cohesion between the different material and immaterial contents.
  - Pictures, letters, books and classes often share the same people in different roles (addressee, authors, teachers, subjects etc.)

#### integrated catalogue

Books, scores and librettos (ca. 25,000) (Gaspari On Line)

Letters (ca. 10,000) Pictures (326) Photographs (ca. 500)

MATERIAL

**IMMATERIAL** 

digitization 100 titles on line

80% on line100% on line100% on line