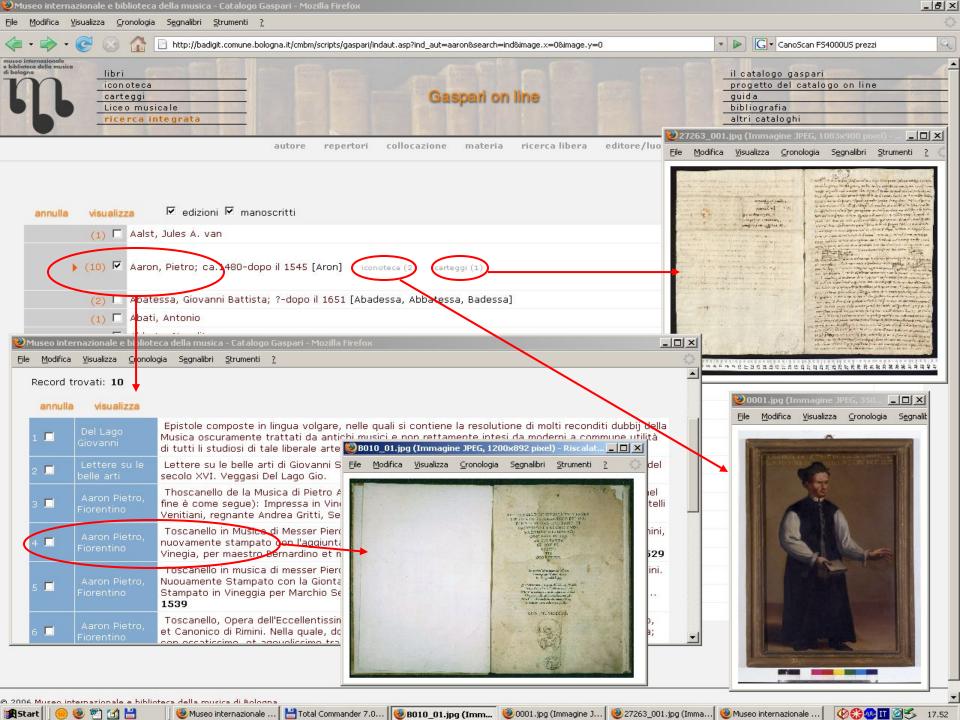

## Typology of contents

- material contents (from the library)
  - paper documents (books, scores, letters)
  - graphic-iconic documents (pictures, busts, photographs)
- immaterial contents (from the Liceo musicale, 1804-1942)
  - school activities
    - entities: classes, people, school years
    - relationships: (people) teachers and students

## The propensity of connections as distinctive feature

- Strong cohesion between the different material and immaterial contents.
  - Pictures, letters, books and classes often share the same people in different roles (addressee, authors, teachers, subjects etc.)

• The catalogue is integrated like the contents are integrated

#### integrated catalogue

Books, scores and librettos (ca. 25,000) (Gaspari On Line)

Letters (ca. 10,000) Pictures (326) Photographs (ca. 500)

MATERIAL

**IMMATERIAL** 

digitization 100 titles on line

80% on line100% on line100% on line