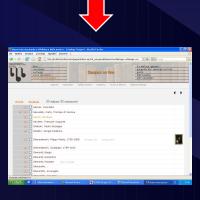

🕐 🕄 🔍 IT 🙆

12.33

| Museo internazionale e biblioteca della musica - Catalogo Gaspari - Mozilla Firefox                                                                                                                                                                                                                                                                                                                                                                                                                                                                                                                                                                                                                                                                                                                                                                                                                                                                                                                                                                                                                                                                                                                                                                                                                                                                                                                                                                                                                                                                                                                                                                                                                                                                                                                                                                                                                                                                                                                                                                                                                                                                                                                                                             |                                                                                                                                |                                                                                                                                                                                           | _ 8                                                                                     |
|-------------------------------------------------------------------------------------------------------------------------------------------------------------------------------------------------------------------------------------------------------------------------------------------------------------------------------------------------------------------------------------------------------------------------------------------------------------------------------------------------------------------------------------------------------------------------------------------------------------------------------------------------------------------------------------------------------------------------------------------------------------------------------------------------------------------------------------------------------------------------------------------------------------------------------------------------------------------------------------------------------------------------------------------------------------------------------------------------------------------------------------------------------------------------------------------------------------------------------------------------------------------------------------------------------------------------------------------------------------------------------------------------------------------------------------------------------------------------------------------------------------------------------------------------------------------------------------------------------------------------------------------------------------------------------------------------------------------------------------------------------------------------------------------------------------------------------------------------------------------------------------------------------------------------------------------------------------------------------------------------------------------------------------------------------------------------------------------------------------------------------------------------------------------------------------------------------------------------------------------------|--------------------------------------------------------------------------------------------------------------------------------|-------------------------------------------------------------------------------------------------------------------------------------------------------------------------------------------|-----------------------------------------------------------------------------------------|
| ile <u>M</u> odifica <u>V</u> isualizza <u>C</u> ronologia S <u>e</u> gnalibri <u>S</u> trumenti <u>?</u>                                                                                                                                                                                                                                                                                                                                                                                                                                                                                                                                                                                                                                                                                                                                                                                                                                                                                                                                                                                                                                                                                                                                                                                                                                                                                                                                                                                                                                                                                                                                                                                                                                                                                                                                                                                                                                                                                                                                                                                                                                                                                                                                       |                                                                                                                                |                                                                                                                                                                                           |                                                                                         |
| 놓 🔹 🐟 😴 🛞 🏠 🗋 http://badigit.comune.bologna.it/cmbm/scripts/gaspari/scheda.asp?id=1971&id=2064                                                                                                                                                                                                                                                                                                                                                                                                                                                                                                                                                                                                                                                                                                                                                                                                                                                                                                                                                                                                                                                                                                                                                                                                                                                                                                                                                                                                                                                                                                                                                                                                                                                                                                                                                                                                                                                                                                                                                                                                                                                                                                                                                  |                                                                                                                                | ▼ ► Google                                                                                                                                                                                | (                                                                                       |
| Alibria della musica<br>biologna<br>Carteggi<br>Liceo musicale<br>ricerca integrata                                                                                                                                                                                                                                                                                                                                                                                                                                                                                                                                                                                                                                                                                                                                                                                                                                                                                                                                                                                                                                                                                                                                                                                                                                                                                                                                                                                                                                                                                                                                                                                                                                                                                                                                                                                                                                                                                                                                                                                                                                                                                                                                                             | i on line                                                                                                                      | il catalogo gaspar<br>progetto del catal<br>guida<br>bibliografia<br>altri cataloghi                                                                                                      |                                                                                         |
| autore repertori collocazione mat                                                                                                                                                                                                                                                                                                                                                                                                                                                                                                                                                                                                                                                                                                                                                                                                                                                                                                                                                                                                                                                                                                                                                                                                                                                                                                                                                                                                                                                                                                                                                                                                                                                                                                                                                                                                                                                                                                                                                                                                                                                                                                                                                                                                               | teria ricercalibera edito                                                                                                      | ore/luogo                                                                                                                                                                                 |                                                                                         |
| Collocazione: A.90<br>Microfilm: 1164<br>Microfilm: 1164<br>Microfilm | and reproduction                                                                                                               | service: microfilm number                                                                                                                                                                 | er                                                                                      |
| Gaffurio Franchino                                                                                                                                                                                                                                                                                                                                                                                                                                                                                                                                                                                                                                                                                                                                                                                                                                                                                                                                                                                                                                                                                                                                                                                                                                                                                                                                                                                                                                                                                                                                                                                                                                                                                                                                                                                                                                                                                                                                                                                                                                                                                                                                                                                                                              |                                                                                                                                |                                                                                                                                                                                           |                                                                                         |
| Micrologus vulgaris cantus plani F. Gaffori lauden Ms. cartaceo del XV. secolo, in piccol qu {Venduto al Liceo per L. 150 dal Conte Giorgio Ferrari Moreni di Modena nel giugno 1878}  Riferimenti bibliografici  RISM : B/III/6, p. 459 Catalogo della Biblioteca del Liceo Musicale di Bologna: I, p. 215                                                                                                                                                                                                                                                                                                                                                                                                                                                                                                                                                                                                                                                                                                                                                                                                                                                                                                                                                                                                                                                                                                                                                                                                                                                                                                                                                                                                                                                                                                                                                                                                                                                                                                                                                                                                                                                                                                                                     | ▶ <mark>Pro</mark>                                                                                                             | <i>venance data restored fro</i><br>vious owners, dates and p                                                                                                                             |                                                                                         |
| ID: 1971 Segnalazioni (errori nella scheda, suggerimenti bibliografici ecc.)                                                                                                                                                                                                                                                                                                                                                                                                                                                                                                                                                                                                                                                                                                                                                                                                                                                                                                                                                                                                                                                                                                                                                                                                                                                                                                                                                                                                                                                                                                                                                                                                                                                                                                                                                                                                                                                                                                                                                                                                                                                                                                                                                                    |                                                                                                                                |                                                                                                                                                                                           |                                                                                         |
|                                                                                                                                                                                                                                                                                                                                                                                                                                                                                                                                                                                                                                                                                                                                                                                                                                                                                                                                                                                                                                                                                                                                                                                                                                                                                                                                                                                                                                                                                                                                                                                                                                                                                                                                                                                                                                                                                                                                                                                                                                                                                                                                                                                                                                                 |                                                                                                                                |                                                                                                                                                                                           |                                                                                         |
| ID: 1971 Segnalazioni (errori nella scheda, suggerimenti bibliografici ecc.)<br>Collocazione: D.140/I-II (In esposizione - Sala 4 - Sala 5)<br>Unità: 2<br>IIII Microfilm: 3822<br>Mersenne Padre Marino<br>Harmonie universelle, contenant la théorie et la pratique de la musique, où il est traité de la r<br>des modes, de la composition, de la voix, des chants, et de toutes sortes d'instruments harm<br>Imprimeur ordinaire du Roy, rüe S. Jacques, aux Cicognes, 1636 - gr. in fol., tom. 2 fig<br>Si omette di riportare il titolo del 2º volume per la grande prolissità con cui à tessuto. Fétis nel tomo 6º, pag. 1                                                                                                                                                                                                                                                                                                                                                                                                                                                                                                                                                                                                                                                                                                                                                                                                                                                                                                                                                                                                                                                                                                                                                                                                                                                                                                                                                                                                                                                                                                                                                                                                               | oniques, par F. Marin Nersen                                                                                                   | ne de l'Ordre des Minimes. Paris, chez Se                                                                                                                                                 | ebastien Cramoisy,                                                                      |
| ID: 1971 Segnalazioni (errori nella scheda, suggerimenti bibliografici ecc.)<br>Collocazione: D.140/I-II (In esposizione - Sala 4 - Sala 5)<br>Unità: 2<br>IIII Microfilm: 3822<br>Mersenne Padre Marino<br>Harmonie universelle, contenant la théorie et la pratique de la musique, où il est traité de la r<br>des modes, de la composition, de la voix, des chants, et de toutes sortes d'instruments harm<br>Imprimeur ordinaire du Roy, rüe S. Jacques, aux Cicognes, 1636 - gr. in fol., tom. 2 fig                                                                                                                                                                                                                                                                                                                                                                                                                                                                                                                                                                                                                                                                                                                                                                                                                                                                                                                                                                                                                                                                                                                                                                                                                                                                                                                                                                                                                                                                                                                                                                                                                                                                                                                                       | foniques, par F. Marin Nersen<br>102 così si fa a dire della presente<br>ovato un esemplare che ne costav<br><i>Old ms. in</i> | ne de l'Ordre des Minimes. Paris, chez Se<br>opera: «C'est sans doute aux qualites du livre d                                                                                             | ebastien Cramoisy,<br>du P. Mersenne, jointes<br>r L. 366 nell'asta tenuta              |
| <ul> <li>ID: 1971 Segnalazioni (errori nella scheda, suggerimenti bibliografici ecc.)</li> <li>Collocazione: D.140/I-II (In esposizione - Sala 4 - Sala 5)<br/>Unità: 2</li> <li>Imit Microfilm: 3822</li> <li>Mersenne Padre Marino</li> <li>Harmonie universelle, contenant la théorie et la pratique de la musique, où il est traité de la plas modes, de la composition, de la voix, des chants, et de toutes sortes d'instruments harm<br/>Imprimeur ordinaire du Roy, rüe S. Jacques, aux Cicognes, 1636 - gr. in fol., tom. 2 fin</li> <li>Si omette di riportare il titolo del 2º volume per la grande prolissità con cui è tessuto. Fétis nel nome 6º, pag. 1<br/>à sa grande rateté, qu'il faut attribuer le priv éleué qu'il a conservé dans les uentes a</li> <li>(Pochi anni addietro in un catalogo di Berlino n'era fissato il prezzo di lire 600; G.G. Guidi di Firenze n'aveva tra<br/>l'aprile 1877 a Bruxelles della libreria Coussemaker che n'era il possessore.)</li> <li>Storia e annotazioni</li> <li>RISM : B/VI, p. 573b</li> <li>Catalogo della Biblioteca del Liceo Musicale di Bologna: I, p. 235</li> <li>Is: 0034.</li> </ul>                                                                                                                                                                                                                                                                                                                                                                                                                                                                                                                                                                                                                                                                                                                                                                                                                                                                                                                                                                                                                                                                                    | IODIQUES, par F. Marin Nersen                                                                                                  | ne de l'Ordre des Minimes. Paris, chez Se<br>: opera: «C'est sans doute aux qualites du livre d<br>va 800!!; finalmente si potè acquistar questo per<br><b>ventories and catalogues</b> : | ebastien Cramoisy,<br>du P. Mersenne, jointes<br>r L. 366 nell'asta tenuta<br>:<br>mber |