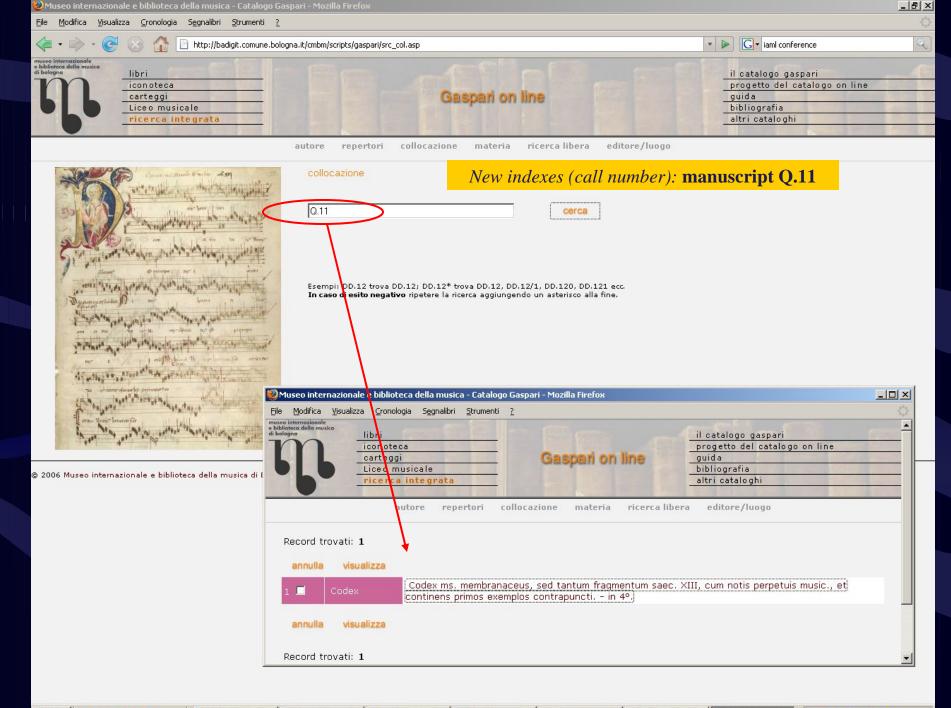

#### 2. From print to on-line catalogue

- additional data
  - accessibility
    - new indexes (repertories, librettists, places, publishers, dates)
    - direct access (digitizations from different projects: DIAMM, BDI, etc.)
  - preventive conservation
    - reproduction references (microfilms, facsimiles, photocopies)
  - references
    - bibliography
    - references to archives and other manuscript documents
- excluded data
  - none?

## Progression of the three versions

3. Data restored from manuscript catalogue (and other sources)

- restored data •
  - missing cards (COMPLETED)
    - ca. 500 cards of students' autographs at the Liceo (e.g. Rossini, Donizetti, et al.)
    - ca. 2,200 short-title cards planned for the libretto's volume V.2 (never published)
  - missing data (IN PROGRESS)
    - some cards or parts (e.g. dedications, bio-bibliographical notes, etc.)
    - *provenance* data:
      - previous owners (donors, booksellers, auctions, libraries, monasteries etc.)
      - dates and prices
      - old inventories and catalogues references