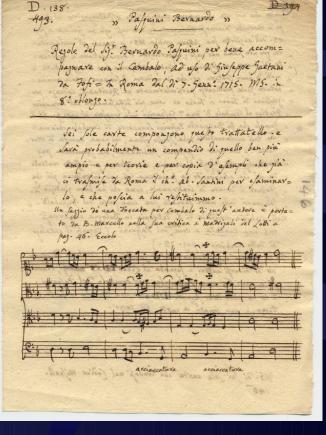

#### Gaetano Gaspari's manuscript catalogue

• 1804: Foundation of the 'Liceo musicale di Bologna', which inherited G.B. Martini's collection

- 1855-1881: Gaetano Gaspari compiled ca. 10,000 manuscript cards in A5 format: he was planning to use these for a 'Bibliography of Ancient Music', which he never published
- 1942: The 'Liceo musicale' (city) became the 'Conservatorio' (federal)

## Printed catalogue

- 1857-1881: manuscript catalogue by G. Gaspari
- 1890-1943: The catalogue was published posthumously in 5 volumes
  - I: Theory of music
     II: Sacred music
     III: Secular music
     IV: Instrumental music
     V.1: Librettos
     V.2: Librettos (never published)

#### On-line catalogue

- 1857-1881: manuscript catalogue by G. Gaspari
- 1890-1943: printed catalogue in 5 volumes
- December 2002: Gaspari On Line goes live
  - created from the printed version
    - OCR (many errors due to print quality, different languages, etc.)
    - RDBMS (Microsoft Access)
    - OPAC (ASP)