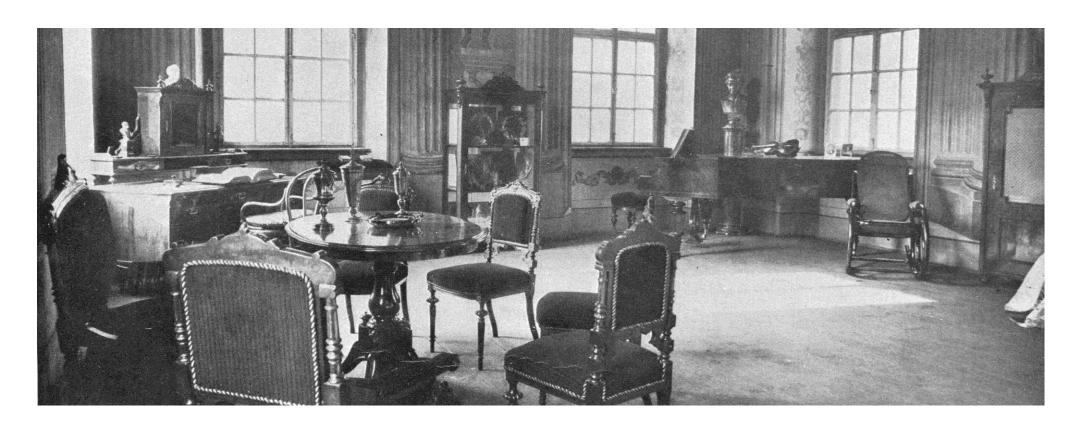

### Villa America

- **Summer residence** of Count Michna of Vacínov
- K. I. Dientzenhofer architect, M. B. Braun sculpturer
- Built in the years 1717–1720
- The Dvořák Museum's headquarters since the museum's inception in 1932
- Collections stored in the vault of the Czech Museum of Music
- The museum has:
  - permanent exhibition
  - temporary exhibitions