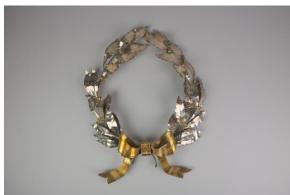

### First collection

- Dvořák's household objects
  - Composer's desk and chair
  - Armchair and coffee table
  - Rocking chair
  - Piano
  - Two violas
  - Awards (silver cups, wreaths, diplomas)
  - Composer's writing utensils
  - Spectacles
  - Watch