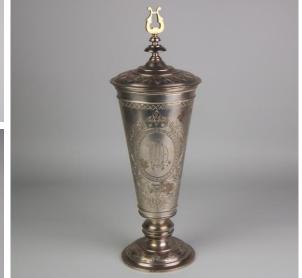

### First collection

- Dvořák's household objects
  - Composer's desk and chair
  - Armchair and coffee table
  - Rocking chair
  - Piano
  - Two violas
  - Awards (silver cups, wreaths, diplomas)
  - Composer's writing utensils
  - Spectacles
  - Watch