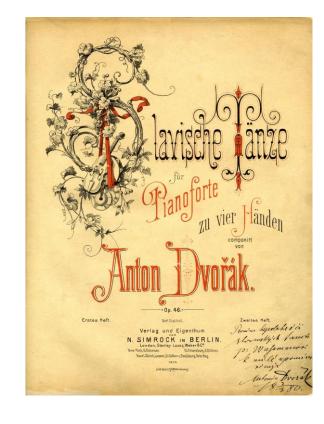

- Piano
  - Two violas
  - Awards (silver cups, wreaths, diplomas)
  - Composer's writing utensils
  - Spectacles
  - Watch























### First exhibition

1931: Accessible only in the summer months



### Villa America

- **Summer residence** of Count Michna of Vacínov
- K. I. Dientzenhofer architect, M. B. Braun sculpturer
- Built in the years 1717–1720
- The Dvořák Museum's headquarters since the museum's inception in 1932
- Collections stored in the vault of the Czech Museum of Music
- The museum has:
  - permanent exhibition
  - temporary exhibitions





### Collections

- 9.000 items
- Music manuscripts
- Correspondence
- Personal documents
- Personal library
- Print editions
- Iconography
- Printed Documentation



### Music Manuscripts







### Print editions







### Correspondence









### Personal documents

| Zamě ( Cechy Sanb ( Sanb ( ) Sesti dympimanní dajti