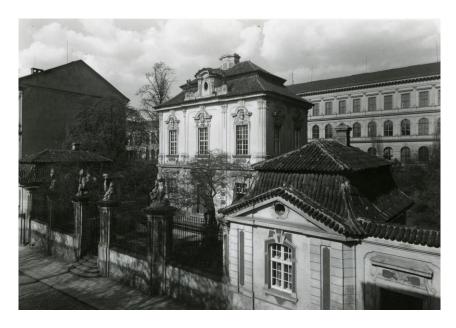

### Villa America

- **Summer residence** of Count Michna of Vacínov
- K. I. Dientzenhofer architect, M. B. Braun sculpturer
- Built in the years 1717–1720
- The Dvořák Museum's headquarters since the museum's inception in 1932
- Collections stored in the vault of the Czech Museum of Music
- The museum has:
  - permanent exhibition
  - temporary exhibitions