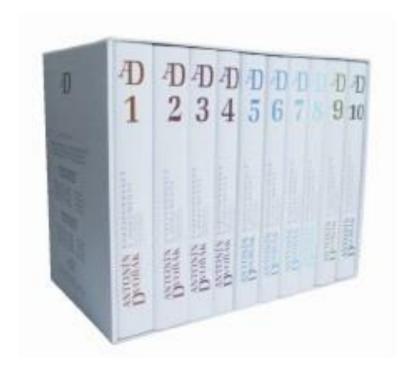

# Correspondence online

- The correspondence was published in 10 volumes between 1987 and 2004
- We are building on this project with an online database:
  - https://antonindvorak.nm.cz/cs/
  - Includes only correspondence from the collections of the Antonín Dvořák Museum
  - Including new and unpublished acquisitions
  - Full view of the scanned document
  - Search by different criteria
  - A project is currently underway to transcribe Czech, German and English correspondence; prepare editorial guidelines and improve searching tools