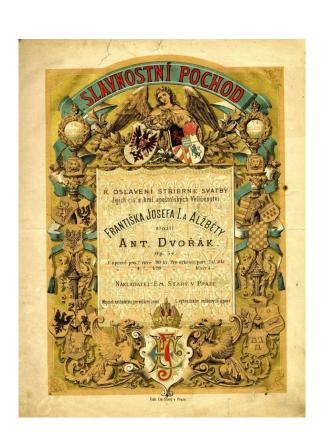

ir
  - Piano
  - Two violas
  - Awards (silver cups, wreaths, diplomas)
  - Composer's writing utensils
  - Spectacles
  - Watch























### First exhibition

1931: Accessible only in the summer months



### Villa America

- **Summer residence** of Count Michna of Vacínov
- K. I. Dientzenhofer architect, M. B. Braun sculpturer
- Built in the years 1717–1720
- The Dvořák Museum's headquarters since the museum's inception in 1932
- Collections stored in the vault of the Czech Museum of Music
- The museum has:
  - permanent exhibition
  - temporary exhibitions





### Collections

- 9.000 items
- Music manuscripts
- Correspondence
- Personal documents
- Personal library
- Print editions
- Iconography
- Printed Documentation



### Music Manuscripts







### Print editions







### Correspondence









### Personal documents

| Zamě ( Cechy Sanb ( Sanb ( ) Sesti dympimanní dajti