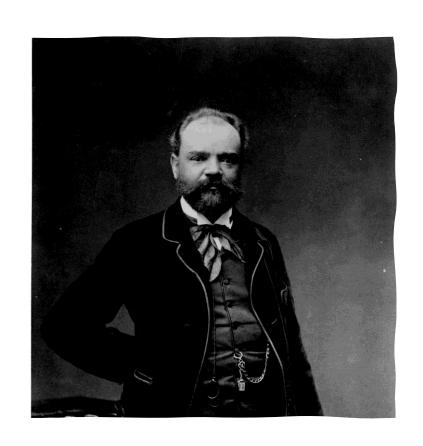

#### History of the Antonín Dvořák Museum

- Founded by Society for the Erection of a Monument to Maestro Antonín Dvořák in Prague, 1931
- The first meeting was attended by: Anna Dvořáková, Magda Dvořáková, Josef Suk, Otakar Šourek
- Museum established by the Society in 1932
- Nationalized in the 50's and became part of the Memorial of National Literature
- Part of the Museum of Czech Music National Museum since 1976

### First collection

- Dvořák's household objects
  - Composer's desk and chair
  - Armchair and coffee table
  - Rocking chair
  - Piano
  - Two violas
  - Awards (silver cups, wreaths, diplomas)
  - Composer's writing utensils
  - Spectacles
  - Watch