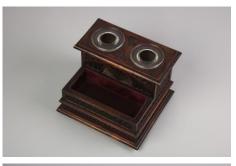

### First collection

- Dvořák's household objects
  - Composer's desk and chair
  - Armchair and coffee table
  - Rocking chair
  - Piano
  - Two violas
  - Awards (silver cups, wreaths, diplomas)
  - Composer's writing utensils
  - Spectacles
  - Watch