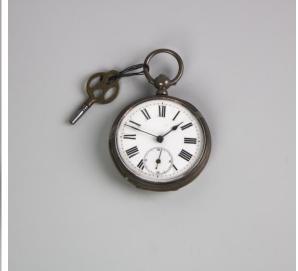

### First collection

- Dvořák's household objects
  - Composer's desk and chair
  - Armchair and coffee table
  - Rocking chair
  - Piano
  - Two violas
  - Awards (silver cups, wreaths, diplomas)
  - Composer's writing utensils
  - Spectacles
  - Watch