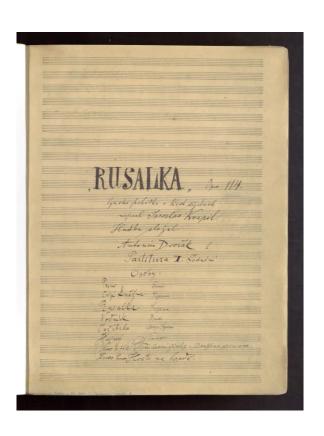

ffee table
  - Rocking chair
  - Piano
  - Two violas
  - Awards (silver cups, wreaths, diplomas)
  - Composer's writing utensils
  - Spectacles
  - Watch























### First exhibition

1931: Accessible only in the summer months



### Villa America

- **Summer residence** of Count Michna of Vacínov
- K. I. Dientzenhofer architect, M. B. Braun sculpturer
- Built in the years 1717–1720
- The Dvořák Museum's headquarters since the museum's inception in 1932
- Collections stored in the vault of the Czech Museum of Music
- The museum has:
  - permanent exhibition
  - temporary exhibitions





### Collections

- 9.000 items
- Music manuscripts
- Correspondence
- Personal documents
- Personal library
- Print editions
- Iconography
- Printed Documentation



### Music Manuscripts







### Print editions







### Correspondence









### Personal documents

| Zamě ( Cechy Sanb ( Sanb ( ) Sesti dympimanní dajti