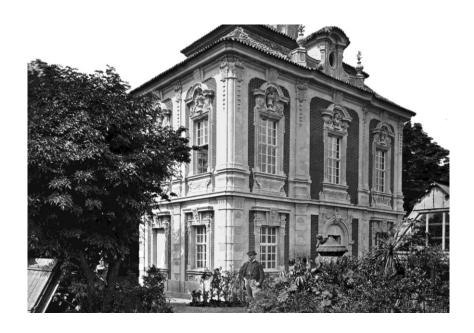

### Villa America

- **Summer residence** of Count Michna of Vacínov
- K. I. Dientzenhofer architect, M. B. Braun sculpturer
- Built in the years 1717–1720
- The Dvořák Museum's headquarters since the museum's inception in 1932
- Collections stored in the vault of the Czech Museum of Music
- The museum has:
  - permanent exhibition
  - temporary exhibitions