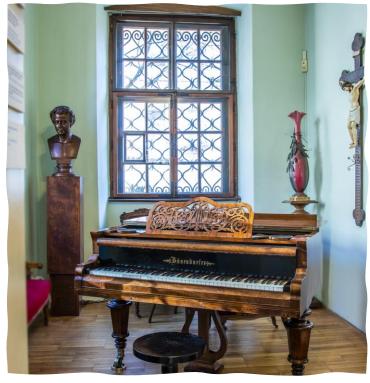

### First collection

- Dvořák's household objects
  - Composer's desk and chair
  - Armchair and coffee table
  - Rocking chair
  - Piano
  - Two violas
  - Awards (silver cups, wreaths, diplomas)
  - Composer's writing utensils
  - Spectacles
  - Watch

### Villa America

- **Summer residence** of Count Michna of Vacínov
- K. I. Dientzenhofer architect, M. B. Braun sculpturer
- Built in the years 1717–1720
- The Dvořák Museum's headquarters since the museum's inception in 1932
- Collections stored in the vault of the Czech Museum of Music
- The museum has:
  - permanent exhibition
  - temporary exhibitions