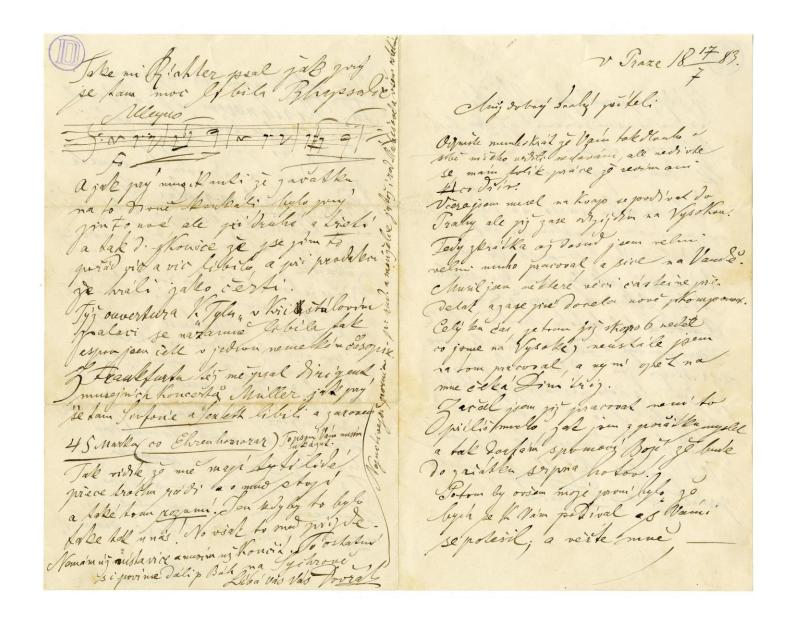

#### AD → Alfred Littleton Základní informace

Inventární číslo: S 226/0048

Odesílatel: AD →

Adresa odesílatele: Praha

**Příjemce:** Alfred Littleton →

Datum stanovené editorem: 11.01.1884

#### **Dopis**

Anotace: požadovanou sborovou skladbu napíše do začátku roku 1885

za honorář 5000 marek; "Stabat mater" op.58 může v Londýně

dirigovat až po 7.5.

Psací potřeby: Pero