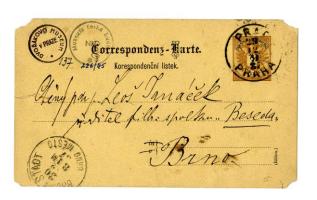

### Correspondence

#### AD → Alfred Littleton Základní informace

Inventární číslo: S 226/0048

Odesílatel: AD →

Adresa odesílatele: Praha

**Příjemce:** Alfred Littleton →

Datum stanovené editorem: 11.01.1884

#### **Dopis**

Anotace: požadovanou sborovou skladbu napíše do začátku roku 1885

za honorář 5000 marek; "Stabat mater" op.58 může v Londýně

dirigovat až po 7.5.

Psací potřeby: Pero