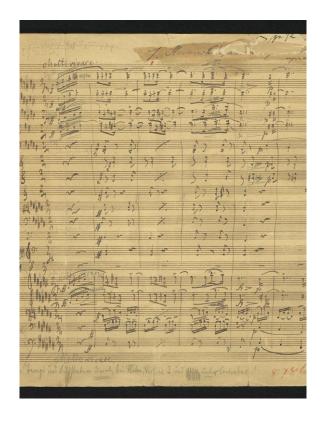

table
  - Rocking chair
  - Piano
  - Two violas
  - Awards (silver cups, wreaths, diplomas)
  - Composer's writing utensils
  - Spectacles
  - Watch























### First exhibition

1931: Accessible only in the summer months



### Villa America

- **Summer residence** of Count Michna of Vacínov
- K. I. Dientzenhofer architect, M. B. Braun sculpturer
- Built in the years 1717–1720
- The Dvořák Museum's headquarters since the museum's inception in 1932
- Collections stored in the vault of the Czech Museum of Music
- The museum has:
  - permanent exhibition
  - temporary exhibitions





### Collections

- 9.000 items
- Music manuscripts
- Correspondence
- Personal documents
- Personal library
- Print editions
- Iconography
- Printed Documentation



### Music Manuscripts







### Print editions







### Correspondence









### Personal documents

| Zamě ( Cechy Sanb ( Sanb ( ) Sesti dympimanní dajti