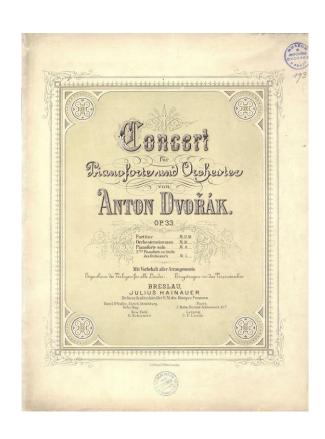

- Piano
  - Two violas
  - Awards (silver cups, wreaths, diplomas)
  - Composer's writing utensils
  - Spectacles
  - Watch























### First exhibition

1931: Accessible only in the summer months



### Villa America

- **Summer residence** of Count Michna of Vacínov
- K. I. Dientzenhofer architect, M. B. Braun sculpturer
- Built in the years 1717–1720
- The Dvořák Museum's headquarters since the museum's inception in 1932
- Collections stored in the vault of the Czech Museum of Music
- The museum has:
  - permanent exhibition
  - temporary exhibitions





### Collections

- 9.000 items
- Music manuscripts
- Correspondence
- Personal documents
- Personal library
- Print editions
- Iconography
- Printed Documentation



### Music Manuscripts







### Print editions







### Correspondence









### Personal documents

| Zamě ( Cechy Sanb ( Sanb ( ) Sesti dympimanní dajti