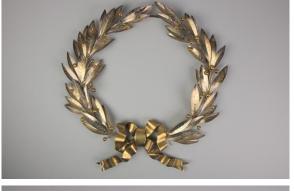

### First collection

- Dvořák's household objects
  - Composer's desk and chair
  - Armchair and coffee table
  - Rocking chair
  - Piano
  - Two violas
  - Awards (silver cups, wreaths, diplomas)
  - Composer's writing utensils
  - Spectacles
  - Watch