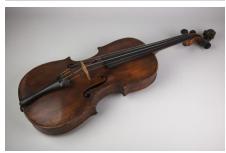

### First collection

- Dvořák's household objects
  - Composer's desk and chair
  - Armchair and coffee table
  - Rocking chair
  - Piano
  - Two violas
  - Awards (silver cups, wreaths, diplomas)
  - Composer's writing utensils
  - Spectacles
  - Watch