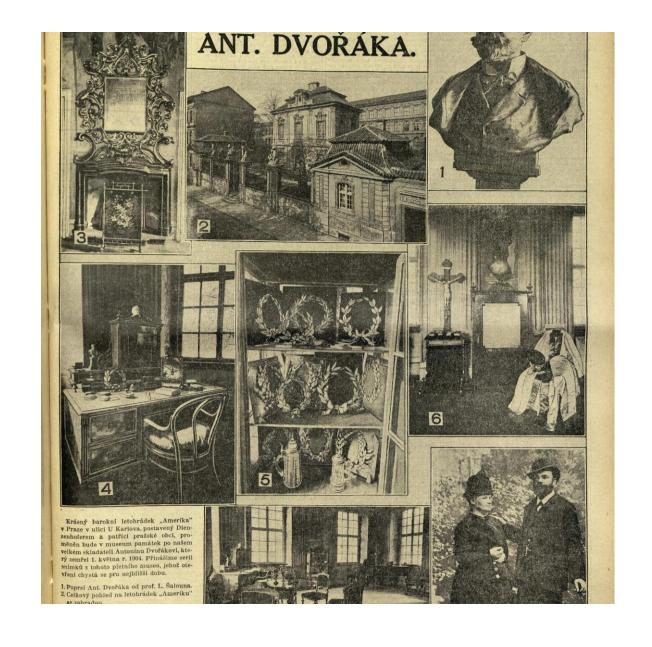

### Villa America

- **Summer residence** of Count Michna of Vacínov
- K. I. Dientzenhofer architect, M. B. Braun sculpturer
- Built in the years 1717–1720
- The Dvořák Museum's headquarters since the museum's inception in 1932
- Collections stored in the vault of the Czech Museum of Music
- The museum has:
  - permanent exhibition
  - temporary exhibitions