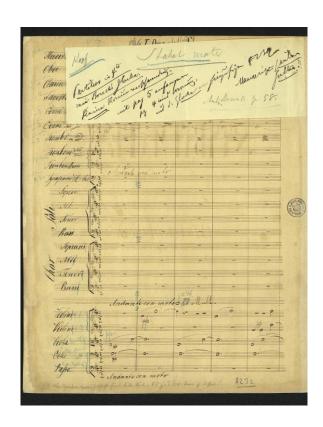

ee table
  - Rocking chair
  - Piano
  - Two violas
  - Awards (silver cups, wreaths, diplomas)
  - Composer's writing utensils
  - Spectacles
  - Watch























### First exhibition

1931: Accessible only in the summer months



### Villa America

- **Summer residence** of Count Michna of Vacínov
- K. I. Dientzenhofer architect, M. B. Braun sculpturer
- Built in the years 1717–1720
- The Dvořák Museum's headquarters since the museum's inception in 1932
- Collections stored in the vault of the Czech Museum of Music
- The museum has:
  - permanent exhibition
  - temporary exhibitions





### Collections

- 9.000 items
- Music manuscripts
- Correspondence
- Personal documents
- Personal library
- Print editions
- Iconography
- Printed Documentation



### Music Manuscripts







### Print editions







### Correspondence









### Personal documents

| Zamě ( Cechy Sanb ( Sanb ( ) Sesti dympimanní dajti