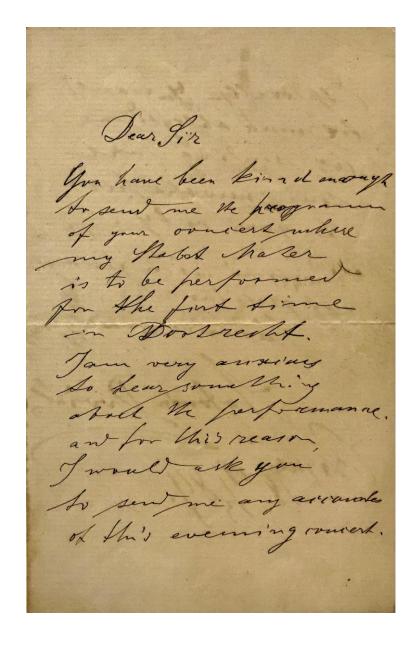

#### AD → Alfred Littleton Základní informace

Inventární číslo: S 226/0048

Odesílatel: AD →

Adresa odesílatele: Praha

**Příjemce:** Alfred Littleton →

Datum stanovené editorem: 11.01.1884

#### **Dopis**

Anotace: požadovanou sborovou skladbu napíše do začátku roku 1885

za honorář 5000 marek; "Stabat mater" op.58 může v Londýně

dirigovat až po 7.5.

Psací potřeby: Pero