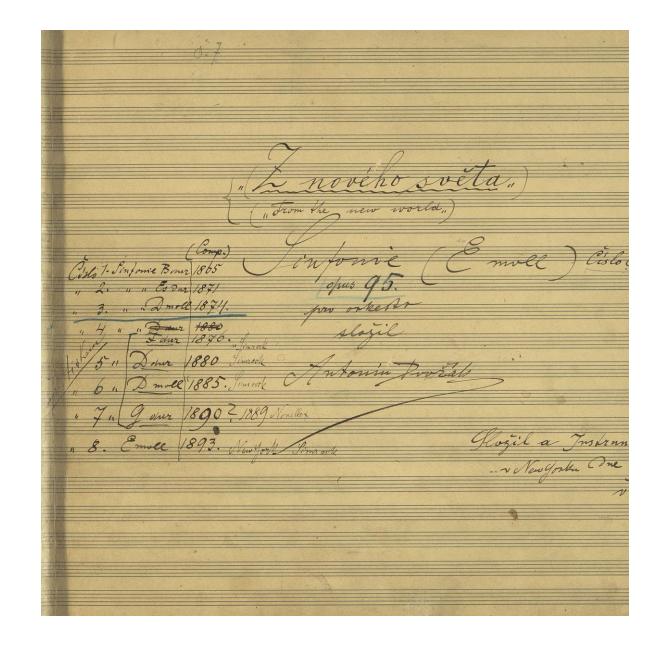

chair
  - Armchair and coffee table
  - Rocking chair
  - Piano
  - Two violas
  - Awards (silver cups, wreaths, diplomas)
  - Composer's writing utensils
  - Spectacles
  - Watch























### First exhibition

1931: Accessible only in the summer months



### Villa America

- **Summer residence** of Count Michna of Vacínov
- K. I. Dientzenhofer architect, M. B. Braun sculpturer
- Built in the years 1717–1720
- The Dvořák Museum's headquarters since the museum's inception in 1932
- Collections stored in the vault of the Czech Museum of Music
- The museum has:
  - permanent exhibition
  - temporary exhibitions





### Collections

- 9.000 items
- Music manuscripts
- Correspondence
- Personal documents
- Personal library
- Print editions
- Iconography
- Printed Documentation



### Music Manuscripts







### Print editions







### Correspondence









### Personal documents

| Zamě ( Cechy Sanb ( Sanb ( ) Sesti dympimanní dajti