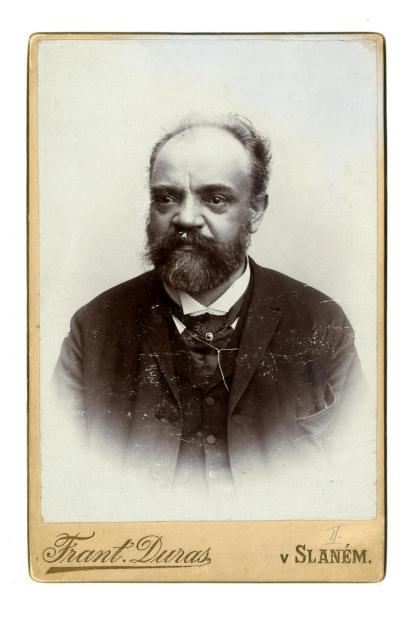

### Antonín Dvořák Museum: History, collections, research and publishing projects

Veronika Vejvodová, National Museum – Antonín Dvořák Museum

#### History of the Antonín Dvořák Museum

- Founded by Society for the Erection of a Monument to Maestro Antonín Dvořák in Prague, 1931
- The first meeting was attended by: Anna Dvořáková, Magda Dvořáková, Josef Suk, Otakar Šourek
- Museum established by the Society in 1932
- Nationalized in the 50's and became part of the Memorial of National Literature
- Part of the Museum of Czech Music National Museum since 1976