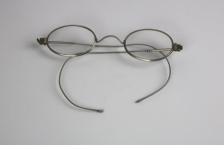

### First collection

- Dvořák's household objects
  - Composer's desk and chair
  - Armchair and coffee table
  - Rocking chair
  - Piano
  - Two violas
  - Awards (silver cups, wreaths, diplomas)
  - Composer's writing utensils
  - Spectacles
  - Watch