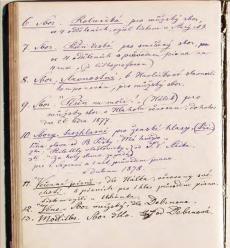

#### W. Klavini

- 8 Preliadijich, od c po zvorácku by do filo male Mál jun lembrade všehny loving postal, ale nolm jý proc, nechal pimboho. from lampon & Bonrepos bly Benadled 1845.
- 6 Relied no var hany (pio hrabita top 2 Thin na peto zavort to suponovany) rote 1846.
- Za tyni noji, comtosku Marie Thun pie pji stalbe s baronem Schren Shalen . 1849.
- Rhapsovie & moll, mo hud asopis lecile, They organal Krejei, lentrale varhanik u so. Statuba, o roce 1877 Capacinio Il mall, vinosan Hen
- Dreyscholovi
- 8. Vonada v pini aili pero 2 Hasiri po Brut uliara que stolu mon. 1899.
  9. Rondo per militar de pro 2 blavie 1881.
- 10. 3 Edway peo stole . . . . .
- 11. Sonala per 2 Haviri (nedotoniena). 1850 12. Vilijaki polby (ne & tanci) Josed