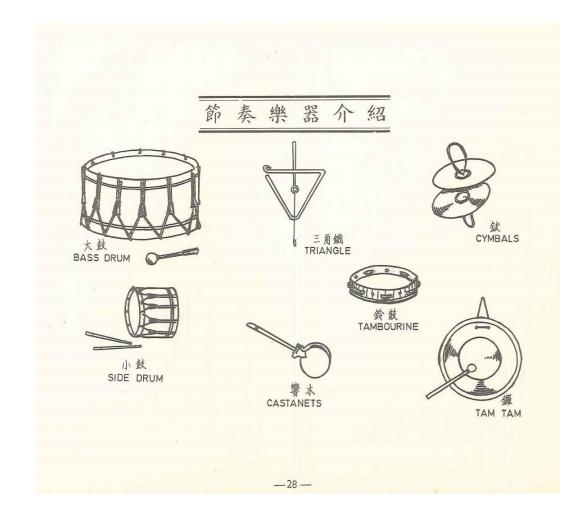

# Introduction to musical instruments and rhythms in *New Primary School Music* (1973)