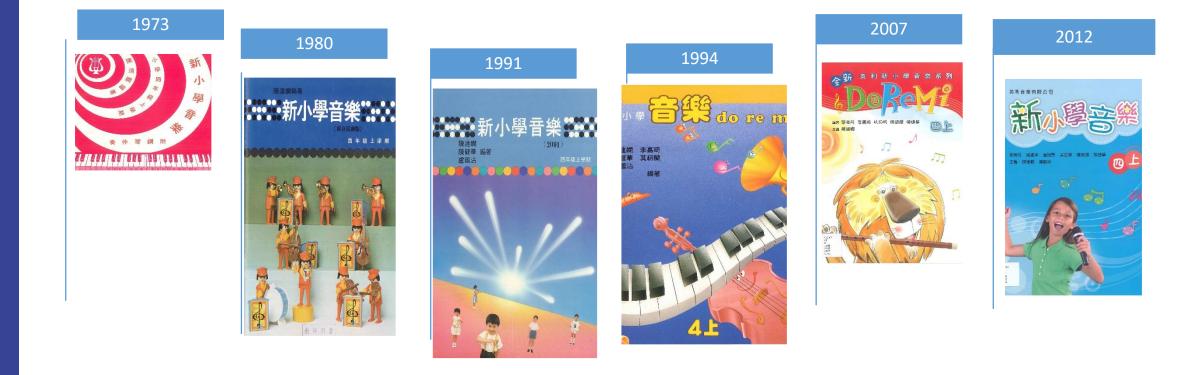

# The book covers of Grade 4a New Primary School Music

## Twinkle, Twinkle Little Stars in New Primary School Music (1973)

# Twinkle, Twinkle Little Stars in New Primary School Music (1991)

## Twinkle, Twinkle Little Stars in New Primary School Music (2012)