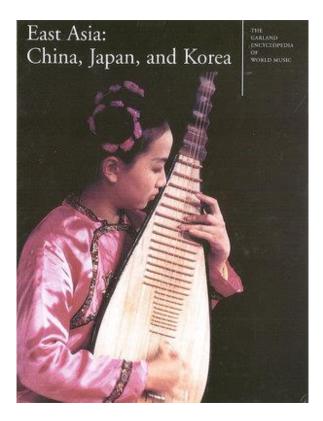

#### Introduction to Musics of the World(MUSI1004)

Nettl, Bruno, Ruth M. Stone, James Porter, and Timothy Rice. *The Garland Encyclopedia of World Music.* Garland Reference Library of the Humanities; Vol. . New York: Garland Pub., 1998.