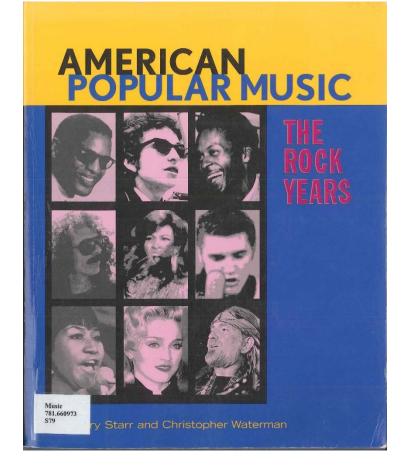

#### Popular Music (MUSI 2015)

Starr, Larry., and Christopher Alan Waterman. *American Popular Music: The Rock Years*. New York: Oxford University Press, 2006.