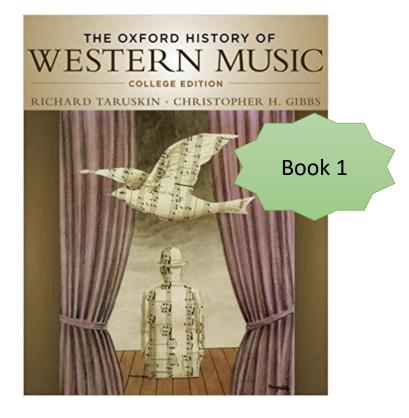

### Music in Western Culture (MUSI 2802)

CONCISE HISTORY OF WESTERN MUSIC ARBARA RUSSANO HANNING Book 3

1) Taruskin, Richard., and Christopher Howard. Gibbs. *The Oxford History of Western Music*. College ed. New York: Oxford University Press, 2013.

2) Burkholder, Grout, Palisca, Grout, Donald Jay, and Palisca, Claude V. A History of Western Music. Ninth ed. 2014.

3) Hanning, Burkholder, and Burkholder, J. Peter. *Concise History of Western Music*. Fifth ed. 2014.

Book 2