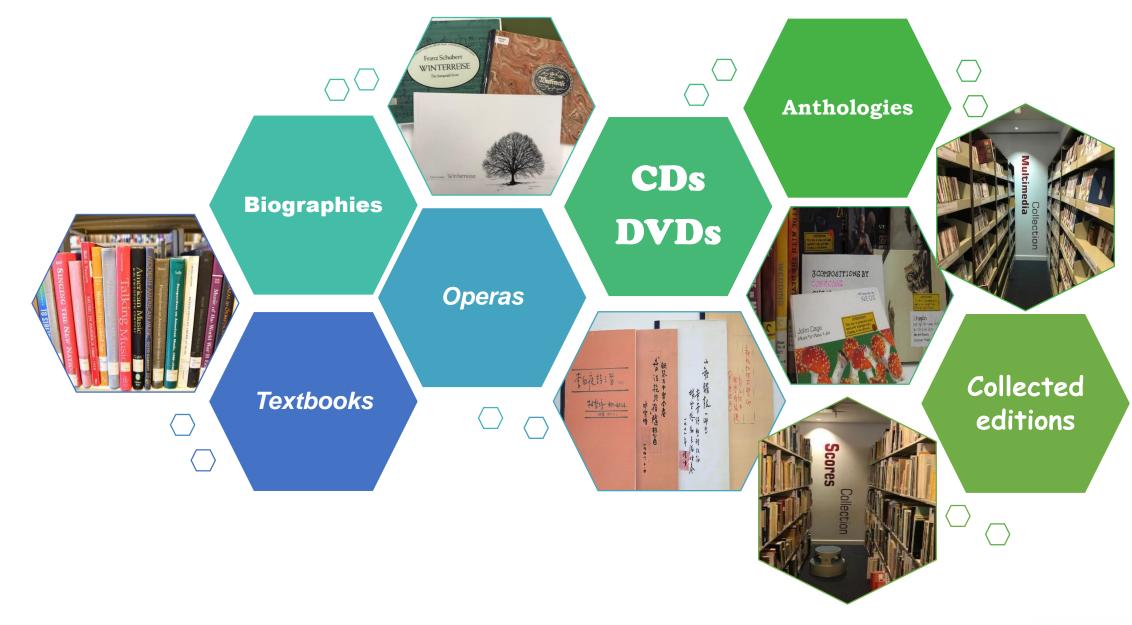

# Music Textbooks in Universities

# The University of Hong Kong Libraries Collection Development

is a process of selecting, acquiring, and providing access to traditional and electronic resources supporting the information and scholarly needs of students and faculty.

#### Textbooks

-Students are generally expected to purchase their own copies of textbooks

-The Libraries will purchase and make available needed textbooks and other material on course reading lists to support the teaching and learning.