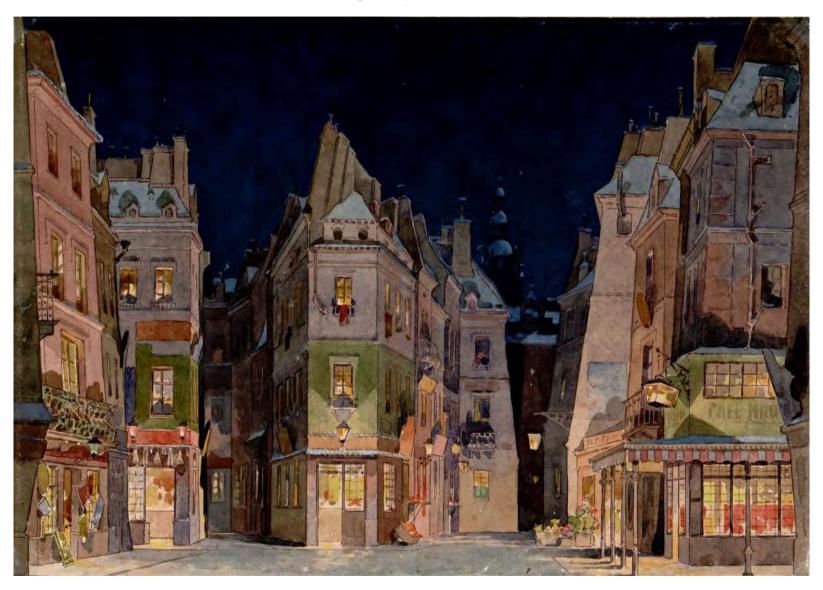

## 13.500 Iconographic documents

La Bohème by Giacomo Puccini, Turin, Teatro Regio, 1896 Act 2, set design by Adolf Hohenstein