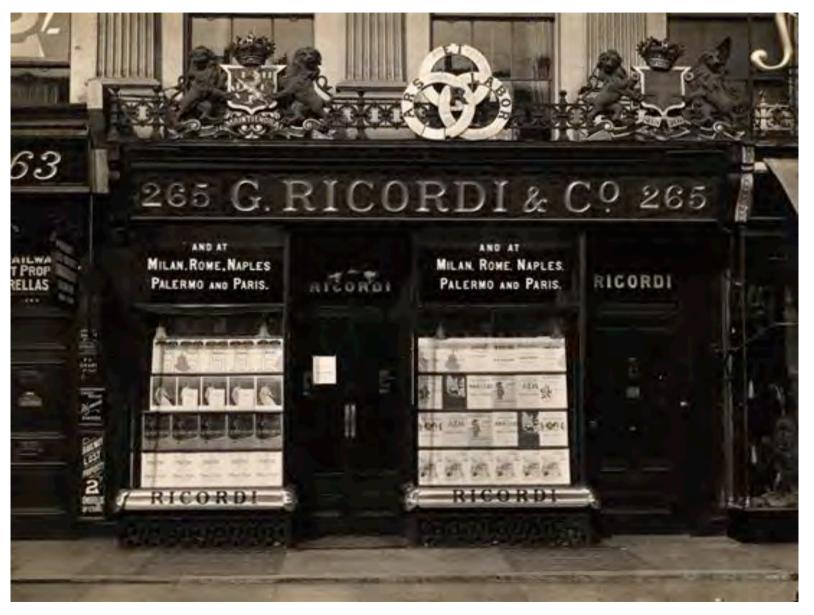

| Colla II Malibran                                    |
| # 26 Maggio Il Gurioso all Stola       | 2002 gul 3 Libe JI: 12.5                             |
| 1 Somingo West il Libert 4             | Ella moles plauso 3                                  |
| * 11 Maggio 9/ Filoco.                 | Milano                                               |
| 17 Gings La Stranis va                 | Dalla Stamperia Dova, Contrada dell'Agnello N.º 962. |
| 20. I Weing della Stagigna con         |                                                      |
| 10 alle del Piniono. 2" Sommiorio Dula |                                                      |

La Sonnambula by Vincenzo Bellini, libretto with autograph annotations by Giovanni Ricordi, Milan, Teatro Carcano, 1834

## 6.000 Photographs



Ricordi store in London, early 20th century

# **6.000** Photographs





Composers, managers, performers...

## **6.000** Photographs



Gianni Schicchi by Giacomo Puccini, first performance, 1918



Aida by Giuseppe Verdi, Cairo, Khedivial Opera House, 1871 staging notes by Giulio Ricordi

# Administrative documents ledgers, inventories, catalogues

| Loffranco de Continua le mo 1820 andante et Variage o Viol Brincipale en De Vi & Bafo Ta.  17 Janfon 2812 Gug & Jes Variage facili of gentalo  2012 mga 1820 acian Brillanti of Fel ful Tom De Tilmine  2012 Latour 2815 fab 1820 adele o la Nouvelle Tigrolienne con taria of P. C.