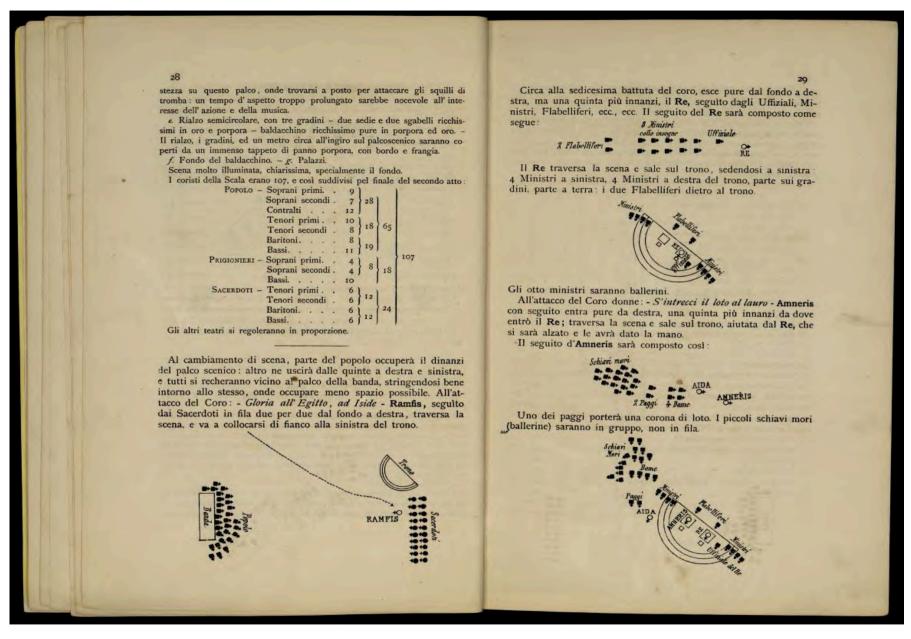

## **6.000** Photographs

Gianni Schicchi by Giacomo Puccini, first performance, 1918

Aida by Giuseppe Verdi, Cairo, Khedivial Opera House, 1871 staging notes by Giulio Ricordi