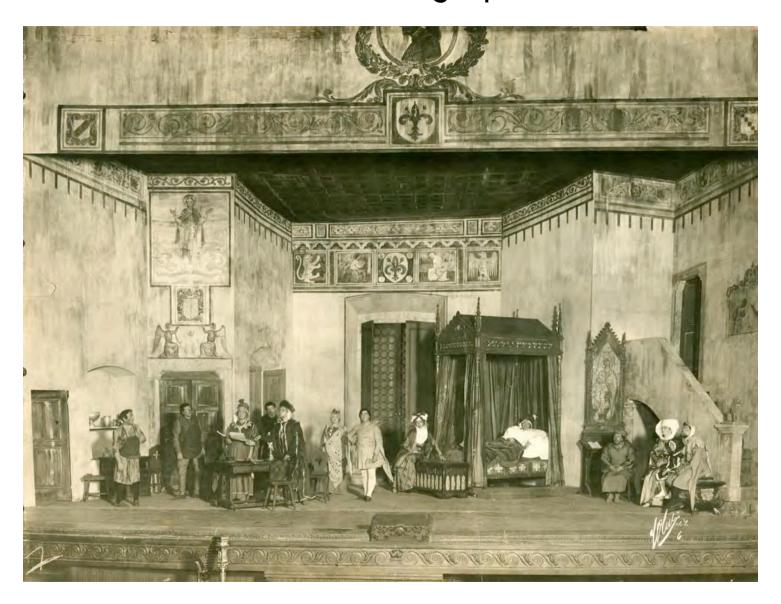

## 13.500 Iconographic documents

La Bohème by Giacomo Puccini, Turin, Teatro Regio, 1896 Act 2, set design by Adolf Hohenstein