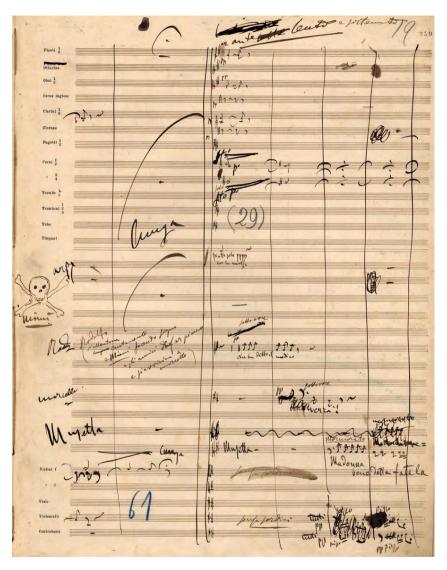

## 7.800 Scores (mainly autographs)

Giacomo Puccini, *La Bohème* autograph score, 1896

Giuseppe Verdi, Otello autograph score, 1887