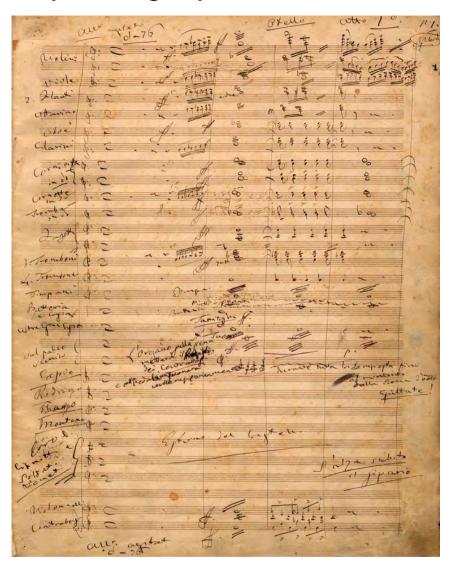

## 7.800 Scores (mainly autographs)

Giacomo Puccini, *La Bohème* autograph score, 1896

Giuseppe Verdi, Otello autograph score, 1887