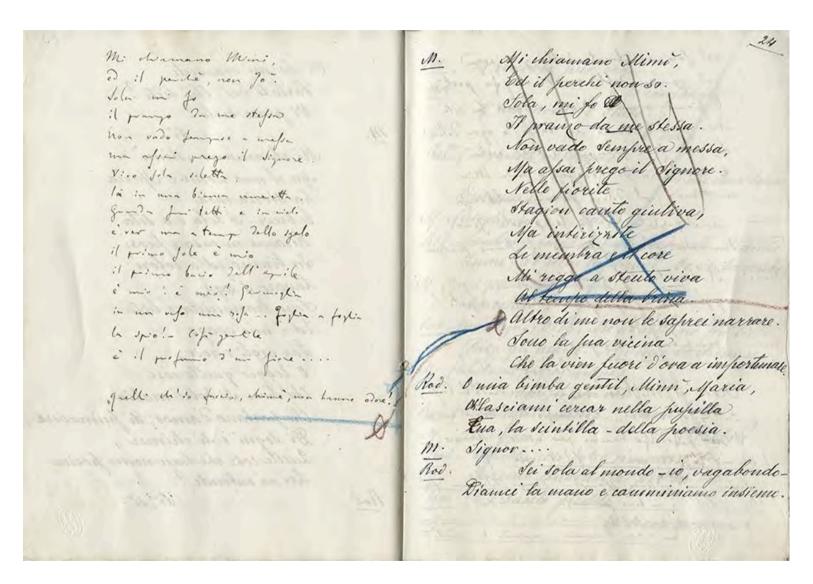

#### 10.000 Libretti

La bohème by Giacomo Puccini, handwritten libretto with autograph annotations by Luigi Illica and Giacomo Puccini