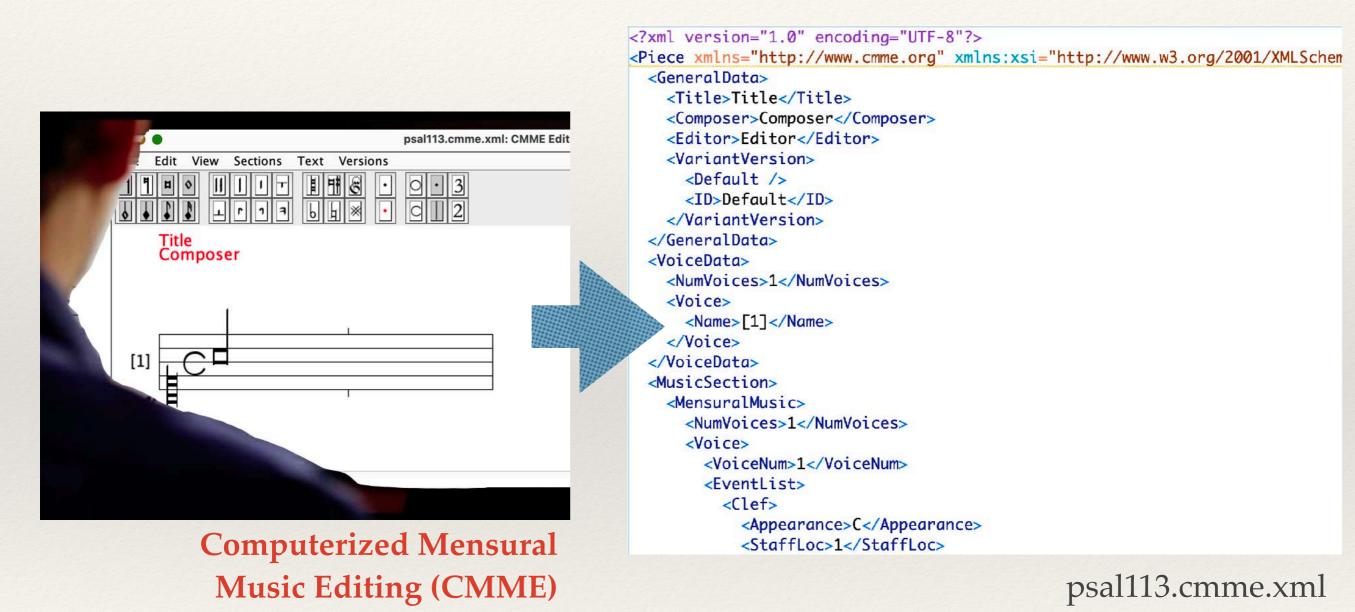

# By **encoding** the **music notation** contained in the images

%C-1@2'A2A2A2A1A2A2A2A2A2A2A2''C4'B1A2xG1A/