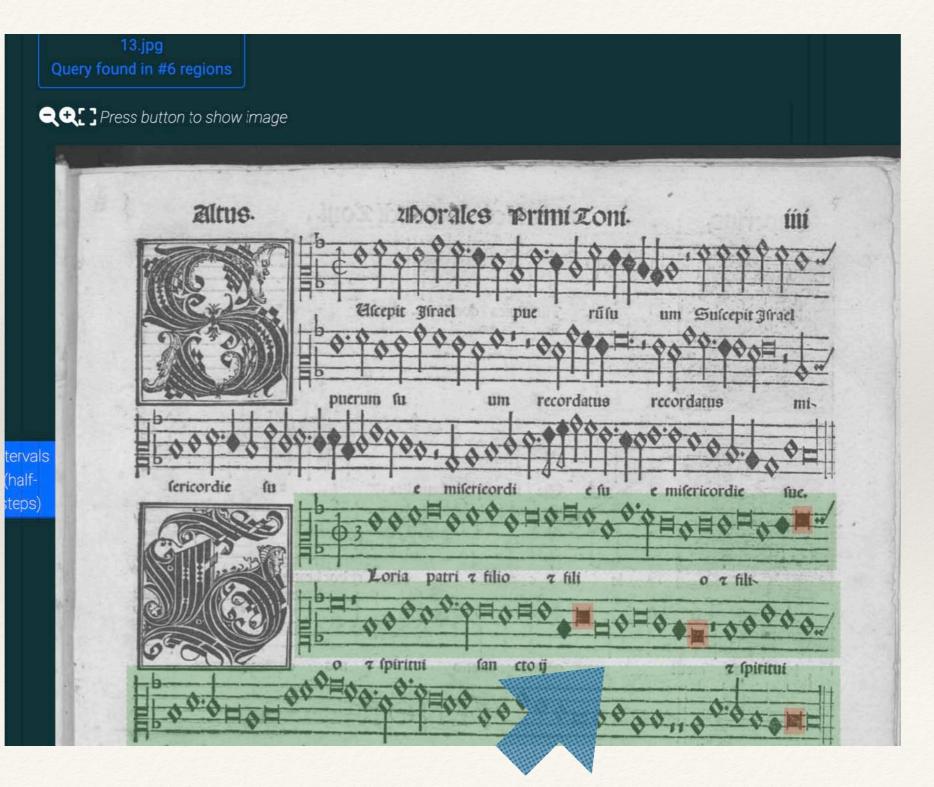

## Once encoded: MIR tasks

|   |                                            | <b>Music information</b>                                                                                                                                                                                      | retrieval                                                                                                                                                                                                                                                                               | Update MIR sequences /<br>indices                           |
|---|--------------------------------------------|---------------------------------------------------------------------------------------------------------------------------------------------------------------------------------------------------------------|-----------------------------------------------------------------------------------------------------------------------------------------------------------------------------------------------------------------------------------------------------------------------------------------|-------------------------------------------------------------|
| * | Search                                     | Search                                                                                                                                                                                                        |                                                                                                                                                                                                                                                                                         | This operation may take<br>several minutes in<br>background |
|   | graphical<br>symbol<br>(colored<br>brevis) | Input the music to search using either<br>an agnostic string or<br>**kern/**mens for semantic search<br>Use SQL wildcards (%, _, \ for escape)<br>• Agnostic: sixteenth_up:L2<br>• SKM: *clefG3<br>breveBlack | Query found in #5 collections<br>Zaragoza<br>ENE<br>Query found in #2 documents<br>Magnificat (RISM A_6 M 3597)<br>Query found in #2 images<br>12.jpg<br>Query found in #3 regions<br>13.jpg<br>Query found in #6 regions<br>Sacrarum varii styli cantionum. Liber primus<br>Lauro Seco |                                                             |
|   |                                            |                                                                                                                                                                                                               | Guatemala Pruebas                                                                                                                                                                                                                                                                       |                                                             |
|   |                                            | Search                                                                                                                                                                                                        |                                                                                                                                                                                                                                                                                         |                                                             |
|   |                                            | Agnostic SKM Pitches Rhythm (half-<br>steps)                                                                                                                                                                  |                                                                                                                                                                                                                                                                                         |                                                             |