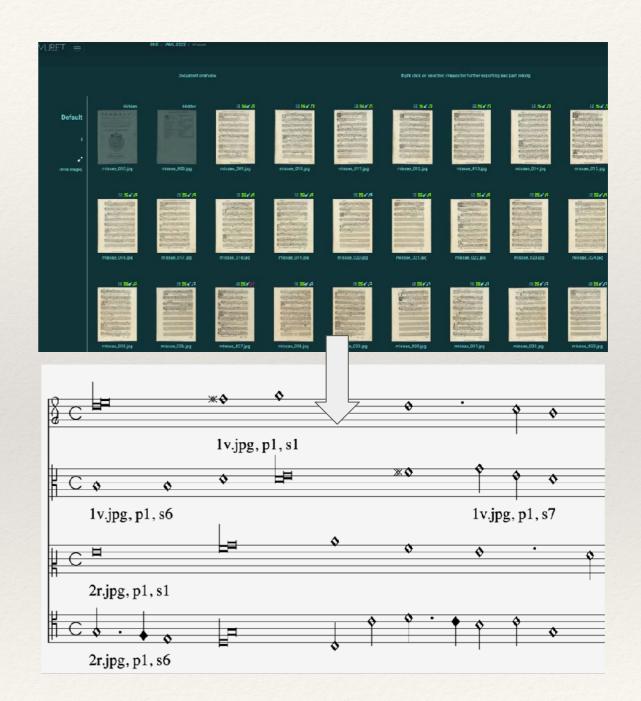

#### 1. Document analysis

TENOR eno minn 74 do Himo mea 833 a dominum. Teno ena re IDETIF DIIMUITAS Tenor

2. Tagging with parts / instruments

3. Agnostic (graphical symbols are recognized)

#### 4. Semantic musical information is encoded

5. Scoring up: staves and parts are organized to create a score.

#### 6. Exporting

</meiHead> <music xml:id="music\_3530"> <body xml:id="body\_3531"> <mdiv xml:id="mdiv\_3532"> <score xml:id="score\_3533"> <scoreDef xml:id="scoreDef\_3534"> <staffGrp xml:id="staffGrp\_3535"> <staffDef n="1" lines="5" label="superius" notationtype="mensural.white" xml:id="staffDef\_3536"> <clef line="2" shape="G" xml:id="clef\_3537"/> <mensur sign="C" modusmaior="2" modusminor="2" tempus="2" prolatio="2" xml:id="mensur\_3538"/> </staffDef> <staffDef n="2" lines="5" label="tenor" notationtype="mensural.white" xml:id="staffDef\_3539"> <clef line="3" shape="C" xml:id="clef\_3540"/> <mensur sign="C" modusmaior="2" modusminor="2" tempus="2" prolatio="2" xml;id="mensur\_3541"/> </staffDef> <staffDef n="3" lines="5" label="altus" notationtype="mensural.white" xml:id="staffDef\_3542"> <clef line="2" shape="C" xml:id="clef\_3543"/> <mensur sign="C" modusmaior="2" modusminor="2" tempus="2" prolatio="2" xml:id="mensur\_3544"/> </staffDef> <staffDef n="4" lines="5" label="bassus" notationtype="mensural.white" xml:id="staffDef\_3545"> <clef line="4" shape="C" xml:id="clef\_3546"/> <mensur sign="C" modusmaior="2" modusminor="2" tempus="2" prolatio="2" xml:id="mensur\_3547"/> </staffDef> </staffGrp> </scoreDef> <section xml:id="section\_3548"> <staff n="1" xml:id="staff\_3549"> <layer n="1" xml:id="layer\_3550"> <ligature xml;id="A12" form="recta"> <note xml:id="A13" dur="semibrevis" pname="d" oct="5"/> <note xml:id="A14" dur="semibrevis" pname="e" oct="5"/> </ligature> <note xml:id="A15" dur="semibrevis" pname="f" oct="5"> <verse n="1" xml:id="verse\_3551"> <syl xml:id="syl\_3552">1v.jpg, p1, s1</syl> </verse> <accid accid="s"/> </note> <note xml:id="A16" dur="semibrevis" pname="g" oct="5"/> 1 1 1 1 1 A 4 1 1 1 1 1 1 1 1 1 1