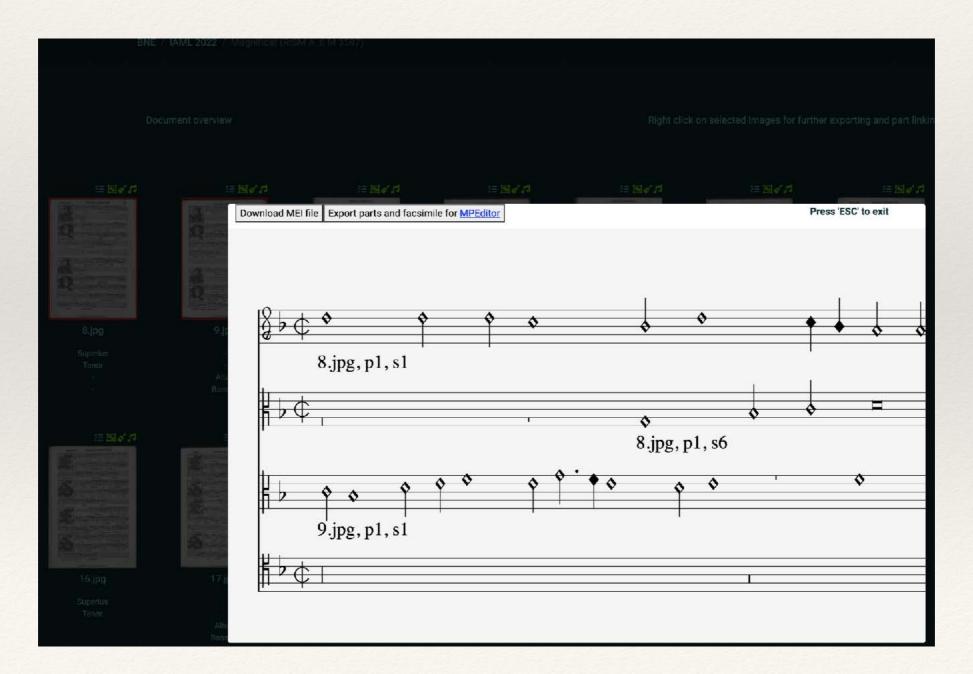

#### 6. Exporting

</meiHead> <music xml:id="music\_3530"> <body xml:id="body\_3531"> <mdiv xml:id="mdiv\_3532"> <score xml:id="score\_3533"> <scoreDef xml:id="scoreDef\_3534"> <staffGrp xml:id="staffGrp\_3535"> <staffDef n="1" lines="5" label="superius" notationtype="mensural.white" xml:id="staffDef\_3536"> <clef line="2" shape="G" xml:id="clef\_3537"/> <mensur sign="C" modusmaior="2" modusminor="2" tempus="2" prolatio="2" xml:id="mensur\_3538"/> </staffDef> <staffDef n="2" lines="5" label="tenor" notationtype="mensural.white" xml:id="staffDef\_3539"> <clef line="3" shape="C" xml:id="clef\_3540"/> <mensur sign="C" modusmaior="2" modusminor="2" tempus="2" prolatio="2" xml;id="mensur\_3541"/> </staffDef> <staffDef n="3" lines="5" label="altus" notationtype="mensural.white" xml:id="staffDef\_3542"> <clef line="2" shape="C" xml:id="clef\_3543"/> <mensur sign="C" modusmaior="2" modusminor="2" tempus="2" prolatio="2" xml:id="mensur\_3544"/> </staffDef> <staffDef n="4" lines="5" label="bassus" notationtype="mensural.white" xml:id="staffDef\_3545"> <clef line="4" shape="C" xml:id="clef\_3546"/> <mensur sign="C" modusmaior="2" modusminor="2" tempus="2" prolatio="2" xml:id="mensur\_3547"/> </staffDef> </staffGrp> </scoreDef> <section xml:id="section\_3548"> <staff n="1" xml:id="staff\_3549"> <layer n="1" xml:id="layer\_3550"> <ligature xml;id="A12" form="recta"> <note xml:id="A13" dur="semibrevis" pname="d" oct="5"/> <note xml:id="A14" dur="semibrevis" pname="e" oct="5"/> </ligature> <note xml:id="A15" dur="semibrevis" pname="f" oct="5"> <verse n="1" xml:id="verse\_3551"> <syl xml:id="syl\_3552">1v.jpg, p1, s1</syl> </verse> <accid accid="s"/> </note> <note xml:id="A16" dur="semibrevis" pname="g" oct="5"/> 1 1 1 1 1 A 4 1 1 1 1 1 1 1 1 1 1