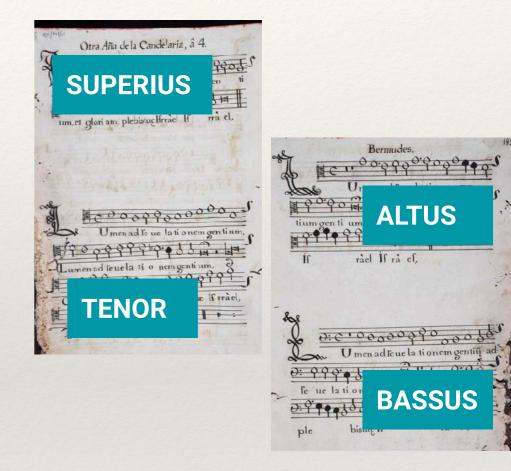

#### 6. Exporting

</meiHead> <music xml:id="music\_3530"> <body xml:id="body\_3531"> <mdiv xml:id="mdiv\_3532"> <score xml:id="score\_3533"> <scoreDef xml:id="scoreDef\_3534"> <staffGrp xml:id="staffGrp\_3535"> <staffDef n="1" lines="5" label="superius" notationtype="mensural.white" xml:id="staffDef\_3536"> <clef line="2" shape="G" xml:id="clef\_3537"/> <mensur sign="C" modusmaior="2" modusminor="2" tempus="2" prolatio="2" xml:id="mensur\_3538"/> </staffDef> <staffDef n="2" lines="5" label="tenor" notationtype="mensural.white" xml:id="staffDef\_3539"> <clef line="3" shape="C" xml:id="clef\_3540"/> <mensur sign="C" modusmaior="2" modusminor="2" tempus="2" prolatio="2" xml;id="mensur\_3541"/> </staffDef> <staffDef n="3" lines="5" label="altus" notationtype="mensural.white" xml:id="staffDef\_3542"> <clef line="2" shape="C" xml:id="clef\_3543"/> <mensur sign="C" modusmaior="2" modusminor="2" tempus="2" prolatio="2" xml:id="mensur\_3544"/> </staffDef> <staffDef n="4" lines="5" label="bassus" notationtype="mensural.white" xml:id="staffDef\_3545"> <clef line="4" shape="C" xml:id="clef\_3546"/> <mensur sign="C" modusmaior="2" modusminor="2" tempus="2" prolatio="2" xml:id="mensur\_3547"/> </staffDef> </staffGrp> </scoreDef> <section xml:id="section\_3548"> <staff n="1" xml:id="staff\_3549"> <layer n="1" xml:id="layer\_3550"> <ligature xml;id="A12" form="recta"> <note xml:id="A13" dur="semibrevis" pname="d" oct="5"/> <note xml:id="A14" dur="semibrevis" pname="e" oct="5"/> </ligature> <note xml:id="A15" dur="semibrevis" pname="f" oct="5"> <verse n="1" xml:id="verse\_3551"> <syl xml:id="syl\_3552">1v.jpg, p1, s1</syl> </verse> <accid accid="s"/> </note> <note xml:id="A16" dur="semibrevis" pname="g" oct="5"/> 1 1 1 1 1 A 4 1 1 1 1 1 1 1 1 1 1