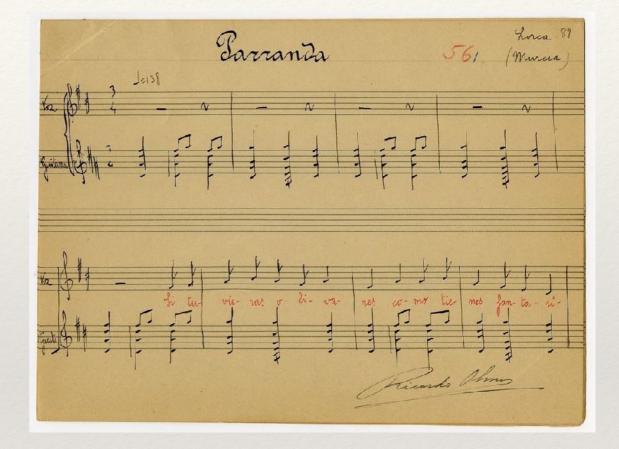

## After the encoding...

Sa torre Tiple de J. Coro à 8. -0 100000 o d' na regi na regi na re gi ... na salve re gi na Re al mater mise 21 condi mater, mater, mater mater miseri cordi &, 10,0 0000 ad te ra dulce do, et spes nostra sal ve adte seri cordi e. 01 ---- -He ve, Adte, ad te suspe za mussuspiza e xules ui clamamus. Suspia amus gemètes et flentes in hac mussuspiramus lacarmani valle. gementes et flentes in haclaci marie valle, cja engo advocatanostia; illos benedict il functit ventusta miseri cordes o culos admosconverte. Ct Je sum 2405 0 0 fructiventus tui, no bispost hoc, nobispost hac exilium, exilium os tendes 0 Cle -000000002-00 o pi a, o dul cis, dulcis vizgo Maria Maria, vizgo Maria, Maria. mens. T1/8