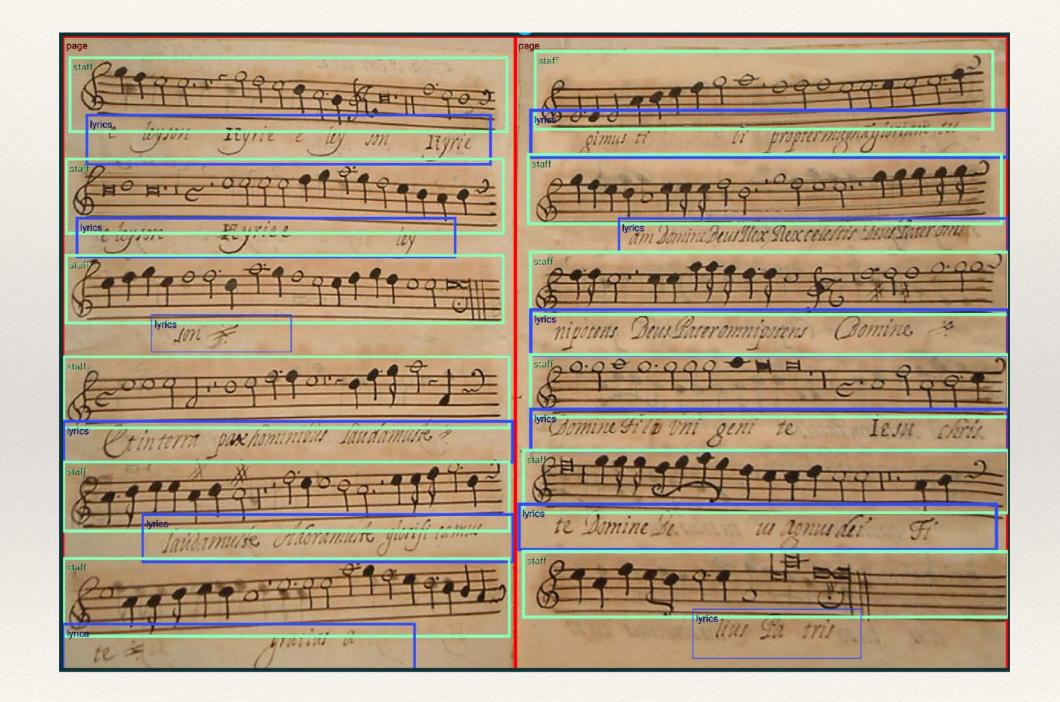

#### 1. Document analysis

TENOR eno minn 74 do Himo mea 833 a dominum. Teno ena re IDETIF DIIMUITAS Tenor

2. Tagging with parts / instruments

3. Agnostic (graphical symbols are recognized)

#### 4. Semantic musical information is encoded

5. Scoring up: staves and parts are organized to create a score.