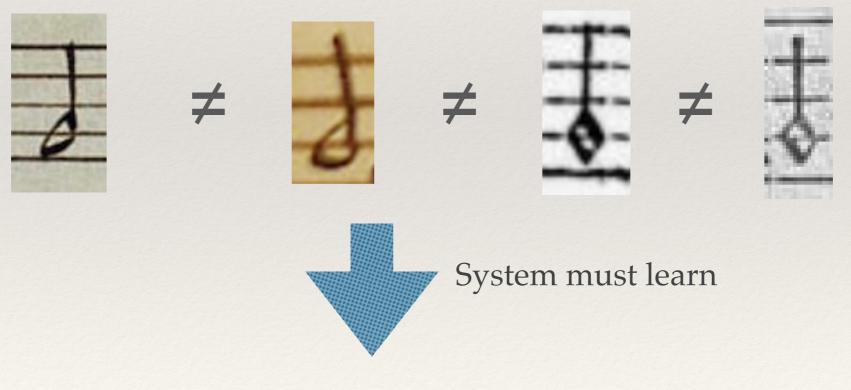

- \* Models see images, not music
  - Computer must be trained that all these symbols are the same by feeding it with thousands of examples

note.minima\_up:L2