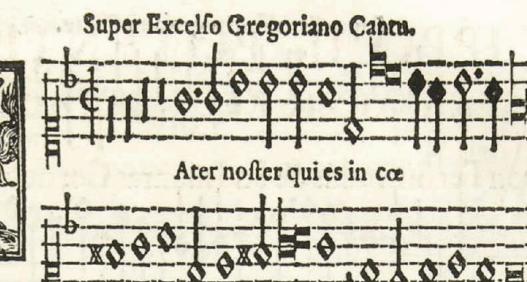

### MuRET architecture

- \* Computer models are trained using examples:
  - image of staff with its agnostic encoding

clef.Fpetrucci4:L4 accidental.flat:L2 metersign.Ccut:L3 note.half:L1 accidental.flat:L2 note.half:L2 dot:S2 note.quarter:S1 note.whole:L1 accidental.sharp:S0 note.half:S0 note.whole:L1 note.half:S4 accidental.flat:S5 note.half:S5 dot:S5 note.quarter:L5 note.whole:S4 accidental.sharp:L4 note.half:L4 note.whole:S4 note.half:L3 note.whole:L4 accidental.flat:S3 note.quarter:S3 note.quarter:L3 accidental.flat:S3 note.half:S3 note.half:L3 accidental.flat:S3 note.whole:S3 note.whole:L3 dot:S3 accidental.flat:S2 note.whole:S3 note.whole:L3 dot:S3 accidental.flat:L2 note.whole:L2 note.half:S1 accidental.flat:L2 note.half:L2 dot:S2 note.quarter:S1