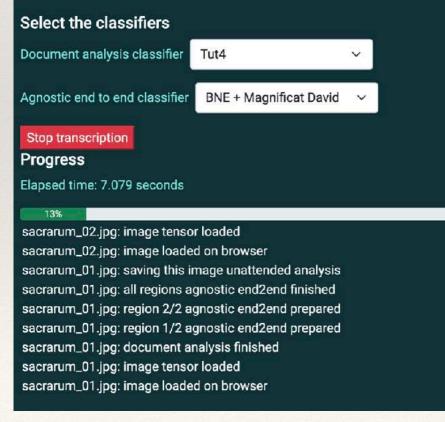

# Ongoing work

- Currently tagging Spanish collections @BNE\_biblioteca
- Iterative incremental approach