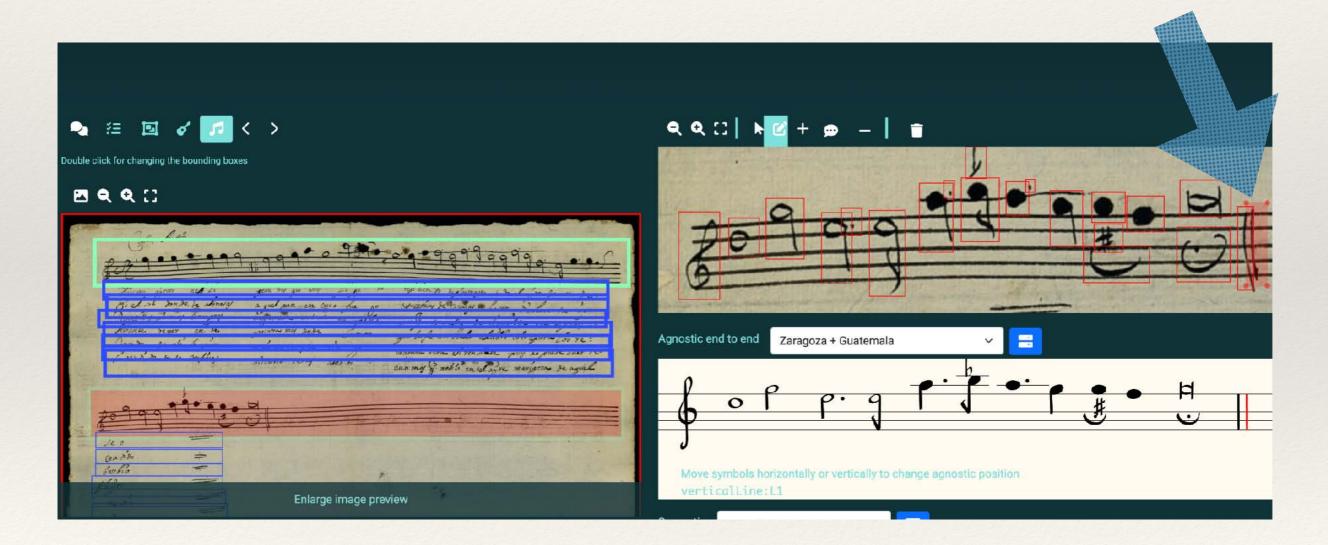

### MuRET architecture

- \* Computer models are trained using examples:
  - image of staff with its agnostic encoding

clef.Fpetrucci4:L4 accidental.flat:L2 metersign.Ccut:L3 note.half:L1 accidental.flat:L2 note.half:L2 dot:S2 note.quarter:S1 note.whole:L1 accidental.sharp:S0 note.half:S0 note.whole:L1 note.half:S4 accidental.flat:S5 note.half:S5 dot:S5 note.quarter:L5 note.whole:S4 accidental.sharp:L4 note.half:L4 note.whole:S4 note.half:L3 note.whole:L4 accidental.flat:S3 note.quarter:S3 note.quarter:L3 accidental.flat:S3 note.half:S3 note.half:L3 accidental.flat:S3 note.whole:S3 note.whole:L3 dot:S3 accidental.flat:S2 note.whole:S3 note.whole:L3 dot:S3 accidental.flat:L2 note.whole:L2 note.half:S1 accidental.flat:L2 note.half:L2 dot:S2 note.quarter:S1

- \* Computer models are trained using examples:
  - image of staff with its agnostic encoding

clef.C-L1 metersign.C-L3 rest.semibrevis-L3 note.minima-S3 note.semiminima-S1 note.semiminima-L2 note.minima-S2 note.semiminima-L2 note.semiminima-L3 note.semiminima-L2 note.minima-S3 note.minima-S4 note.semiminima-L5 note.semiminima-S4 dot-S4 note.fusa-L4 note.fusa-S3 note.fusa-L3 note.semiminima-S3 dot-S3 note.fusa-L3 note.semiminima-S2 note.semiminima-L2 custos-L2 clef.C-L1 note.semiminima-L2 note.semiminima-S3 note.semiminima-S3 note.semiminima-L3 ...

- \* **Computer** models are **trained** using **examples**:
- \* Model **quality** depends on the
  - Quantity and representativeness of training examples
  - Quality of the examples (lack of encoding errors)

- \* Models see images, not music
  - Computer must be trained that all these symbols are the same by feeding it with thousands of examples

note.minima\_up:L2