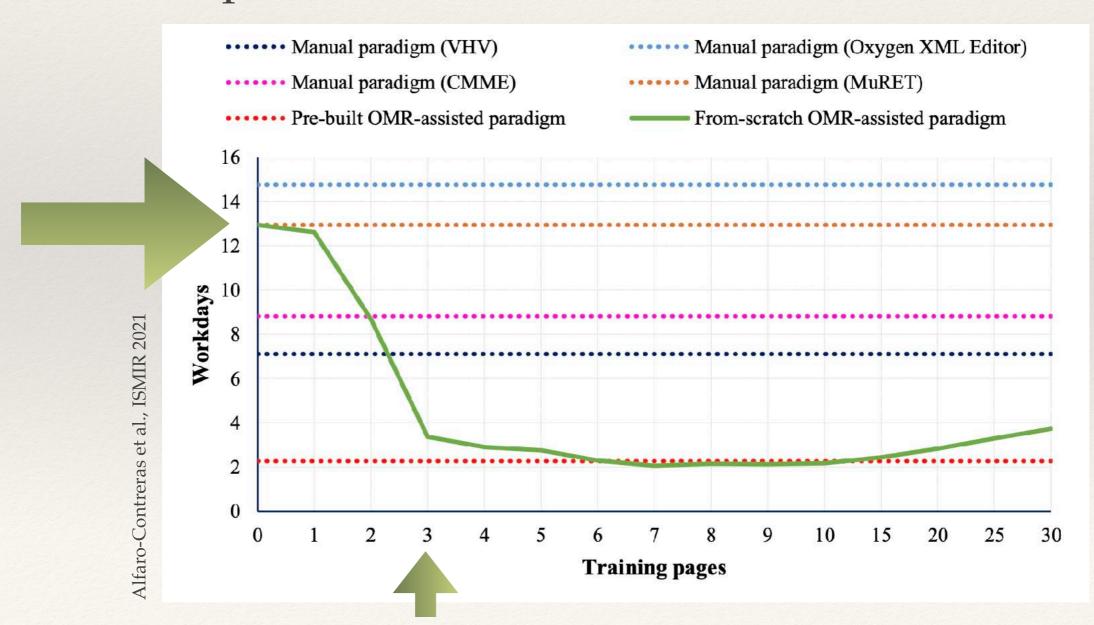

# Ongoing work

- Currently tagging Spanish collections @BNE\_biblioteca
- Iterative incremental approach