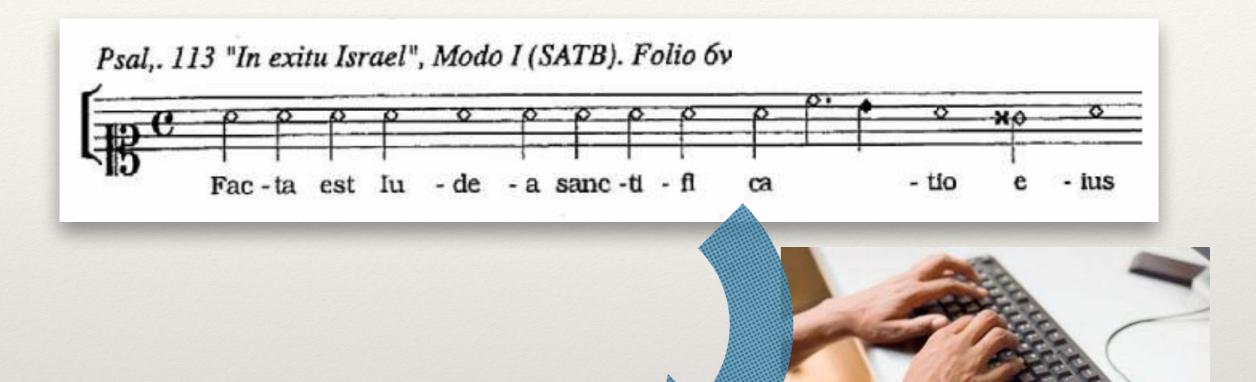

# By **encoding** the **music notation** contained in the images

%C-1@2'A2A2A2A1A2A2A2A2A2A2A2''C4'B1A2xG1A/

### Manual encoding of modern conversion Plaine and Easy Code

| Psal,. 113 "In exitu Israel", Modo I (SATB). Folio 6v |                                                                                                                                                                                                                       |                                                                                                                                                                                                                                                                                                                                                                     |                                                                                                                  |                                                                                                                  |                                                                                                                  |
|-------------------------------------------------------|-----------------------------------------------------------------------------------------------------------------------------------------------------------------------------------------------------------------------|---------------------------------------------------------------------------------------------------------------------------------------------------------------------------------------------------------------------------------------------------------------------------------------------------------------------------------------------------------------------|------------------------------------------------------------------------------------------------------------------|------------------------------------------------------------------------------------------------------------------|------------------------------------------------------------------------------------------------------------------|
| Fac-ta est Iu - de - a sanc-ti - fi ca - tio          | - ius                                                                                                                                                                                                                 |                                                                                                                                                                                                                                                                                                                                                                     |                                                                                                                  |                                                                                                                  | Binary file                                                                                                      |
|                                                       | 10       08       0         20       00       0         30       03       0         40       00       0         50       00       0         60       02       0         9       00       0         00       0       0 | 0       10       01         0       01       00         0       A0       00         0       28       01         0       14       00         0       3A       06         0       50       6F         0       00       00         0       00       00         0       3A       06         0       00       00         0       00       00         0       36       3A | 1DFE457809000F01020014000000010000001B01030001000000800000006987000043617765725300000000B40000003235203105000100 | 69660000020006000000800000001A01050001000000020000001302040001006E6F6E00686F74200000000001000000323A333000008603 | 49492A0000007A0000001201050001000000A80000003201030001000000C40043616E6F41363000B4000000323030343A32350000009D82 |