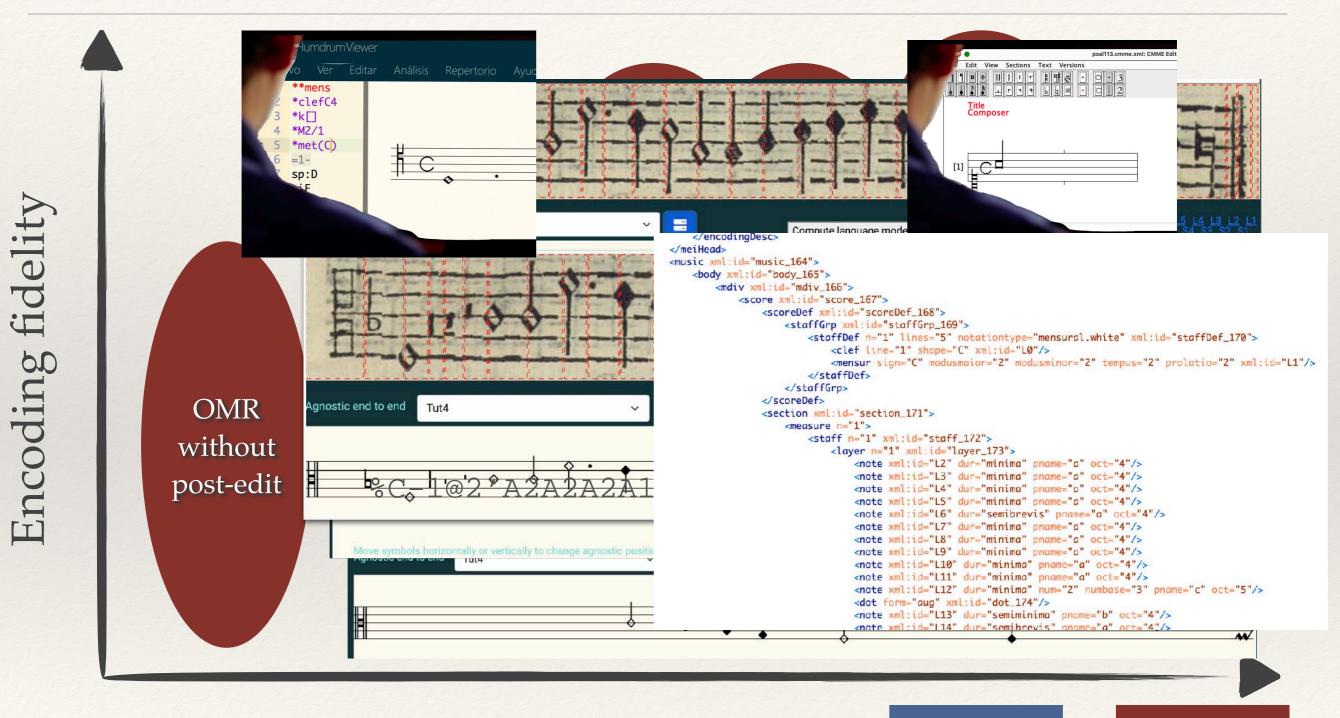

pe:       Same as whole document          Direct transcription       Modern notation.       Image: Special notation type:       Same as whole document |
|                                                                                                                                                          |                                                                                                                                                                                                                                                                                                                   |

It exports to MEI, \*\*kern and \*\*mens, Plaine and Easie Code and Lilypond

MuRET

### **Optical Music Recognition (OMR)**

Post-editing process of errors

## Encoding scenarios



Human effort

Modern

Mensural

## Encoding scenarios



## Once encoded: MIR tasks

|   |                                            | <b>Music information</b>                                                                                                                                                                                      | retrieval                                                                                                                                                                                                                                                                               | Update MIR sequences /<br>indices                           |
|---|--------------------------------------------|------------------------------------------------------------