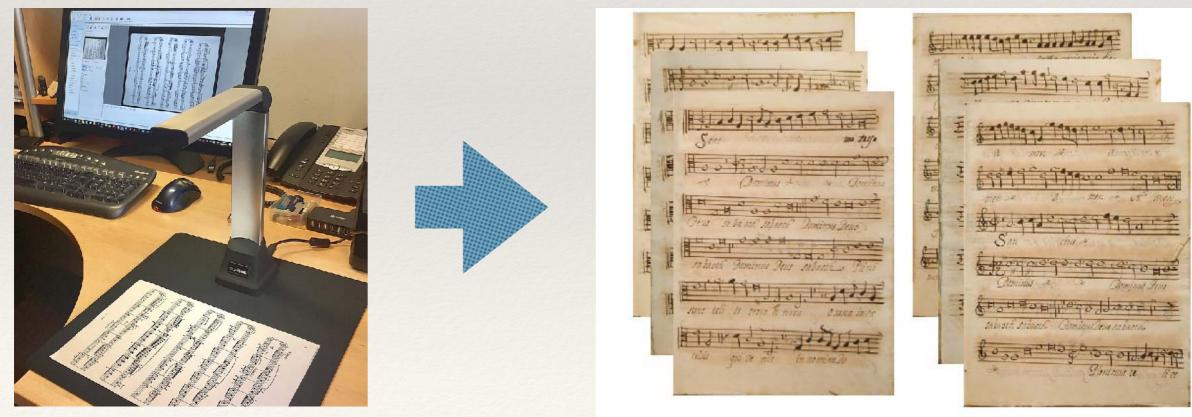

# By **encoding** the **music notation** contained in the images

%C-1@2'A2A2A2A1A2A2A2A2A2A2A2''C4'B1A2xG1A/

### Manual encoding of modern conversion Plaine and Easy Code

| Psal,. 113 "In exitu Israel", Modo I (SATB). Folio 6v |                                                                                                                                                                                                                       |                                                                                                                                                                                                                                                                                                                                                                     |                                                                                                                  |                                                                                                                  |                                                                                                                  |
|-------------------------------------------------------|-----------------------------------------------------------------------------------------------------------------------------------------------------------------------------------------------------------------------|---------------------------------------------------------------------------------------------------------------------------------------------------------------------------------------------------------------------------------------------------------------------------------------------------------------------------------------------------------------------|------------------------------------------------------------------------------------------------------------------|------------------------------------------------------------------------------------------------------------------|------------------------------------------------------------------------------------------------------------------|
| Fac-ta est Iu - de - a sanc-ti - fi ca - tio          | - ius                                                                                                                                                                                                                 |                                                                                                                                                                                                                                                                                                                                                                     |                                                                                                                  |                                                                                                                  | Binary file                                                                                                      |
|                                                       | 10       08       0         20       00       0         30       03       0         40       00       0         50       00       0         60       02       0         9       00       0         00       0       0 | 0       10       01         0       01       00         0       A0       00         0       28       01         0       14       00         0       3A       06         0       50       6F         0       00       00         0       00       00         0       3A       06         0       00       00         0       00       00         0       36       3A | 1DFE457809000F01020014000000010000001B01030001000000800000006987000043617765725300000000B40000003235203105000100 | 69660000020006000000800000001A01050001000000020000001302040001006E6F6E00686F74200000000001000000323A333000008603 | 49492A0000007A0000001201050001000000A80000003201030001000000C40043616E6F41363000B4000000323030343A32350000009D82 |