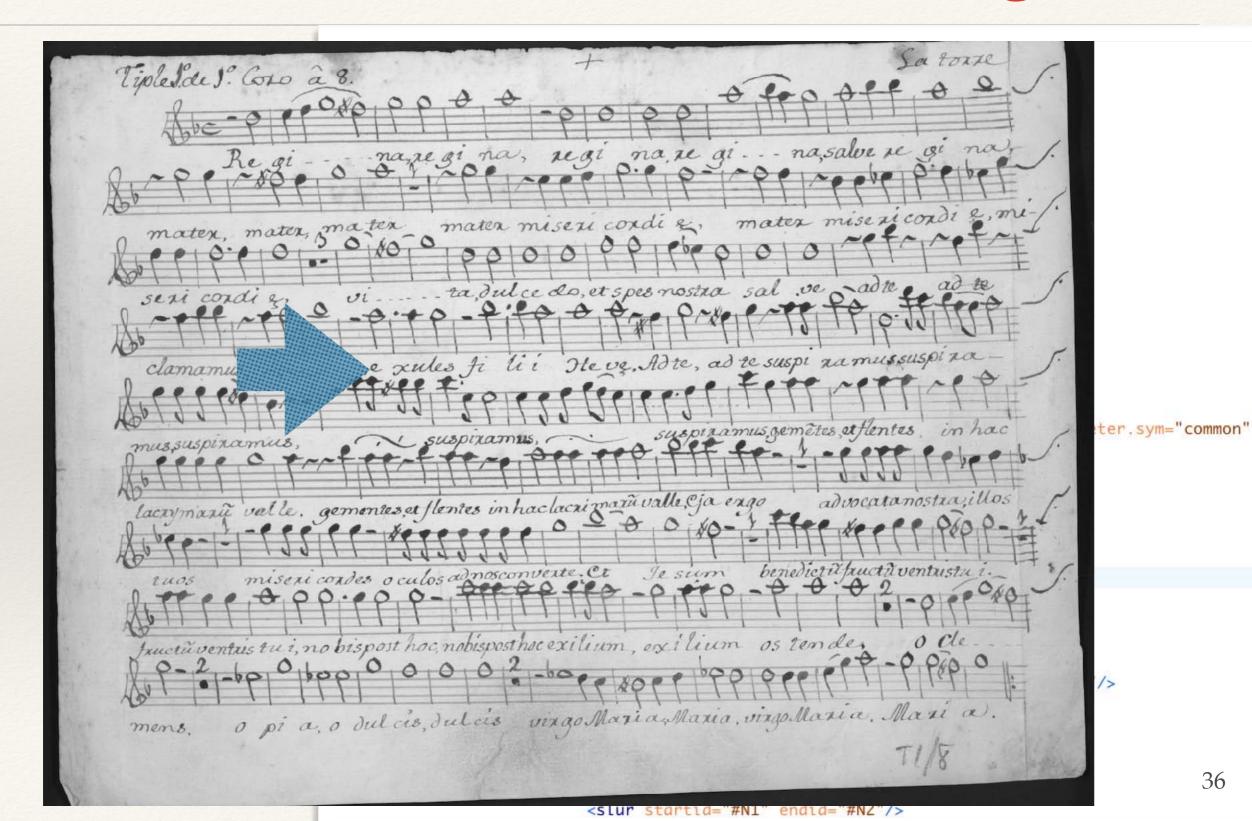

## After the encoding...

Sa torre Tiple de J. Coro à 8. -0 100000 o d' na regi na regi na re gi ... na salve re gi na Re al mater mise 21 condi mater, mater, mater mater miseri cordi &, 10,0 0000 ad te ra dulce do, et spes nostra sal ve adte seri cordi e. 01 ---- -He ve, Adte, ad te suspe za mussuspiza e xules ui clamamus. Suspia amus gemètes et flentes in hac mussuspiramus lacarmani valle. gementes et flentes in haclaci marie valle, cja engo advocatanostia; illos benedict il functit ventusta miseri cordes o culos admosconverte. Ct Je sum 2405 0 0 fructiventus tui, no bispost hoc, nobispost hac exilium, exilium os tendes 0 Cle -000000002-00 o pi a, o dul cis, dulcis vizgo Maria Maria, vizgo Maria, Maria. mens. T1/8