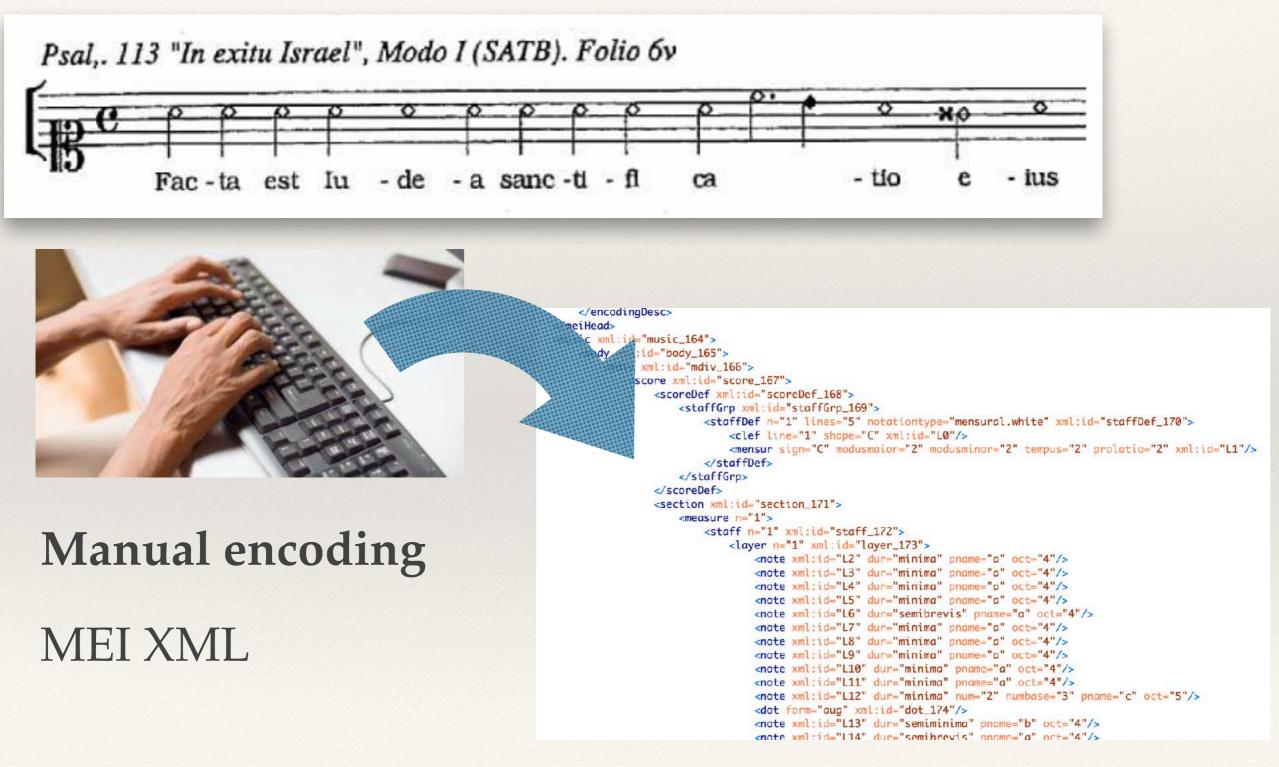

# By **encoding** the **music notation** contained in the images

%C-1@2'A2A2A2A1A2A2A2A2A2A2A2''C4'B1A2xG1A/

### Manual encoding of modern conversion Plaine and Easy Code

| Psal,. 113 "In exitu Israel", Modo I (SATB). Folio 6v |                                                                                                                                                                                                                       |                                                                                                                                                                                                                                                                                                                                                                     |                                                                                                                  |                                                                                                                  |                                                                                                                  |
|-------------------------------------------------------|-----------------------------------------------------------------------------------------------------------------------------------------------------------------------------------------------------------------------|---------------------------------------------------------------------------------------------------------------------------------------------------------------------------------------------------------------------------------------------------------------------------------------------------------------------------------------------------------------------|------------------------------------------------------------------------------------------------------------------|------------------------------------------------------------------------------------------------------------------|------------------------------------------------------------------------------------------------------------------|
| Fac-ta est Iu - de - a sanc-ti - fi ca - tio          | - ius                                                                                                                                                                                                                 |                                                                                                                                                                                                                                                                                                                                                                     |                                                                                                                  |                                                                                                                  | Binary file                                                                                                      |
|                                                       | 10       08       0         20       00       0         30       03       0         40       00       0         50       00       0         60       02       0         9       00       0         00       0       0 | 0       10       01         0       01       00         0       A0       00         0       28       01         0       14       00         0       3A       06         0       50       6F         0       00       00         0       00       00         0       3A       06         0       00       00         0       00       00         0       36       3A | 1DFE457809000F01020014000000010000001B01030001000000800000006987000043617765725300000000B40000003235203105000100 | 69660000020006000000800000001A01050001000000020000001302040001006E6F6E00686F74200000000001000000323A333000008603 | 49492A0000007A0000001201050001000000A80000003201030001000000C40043616E6F41363000B4000000323030343A32350000009D82 |