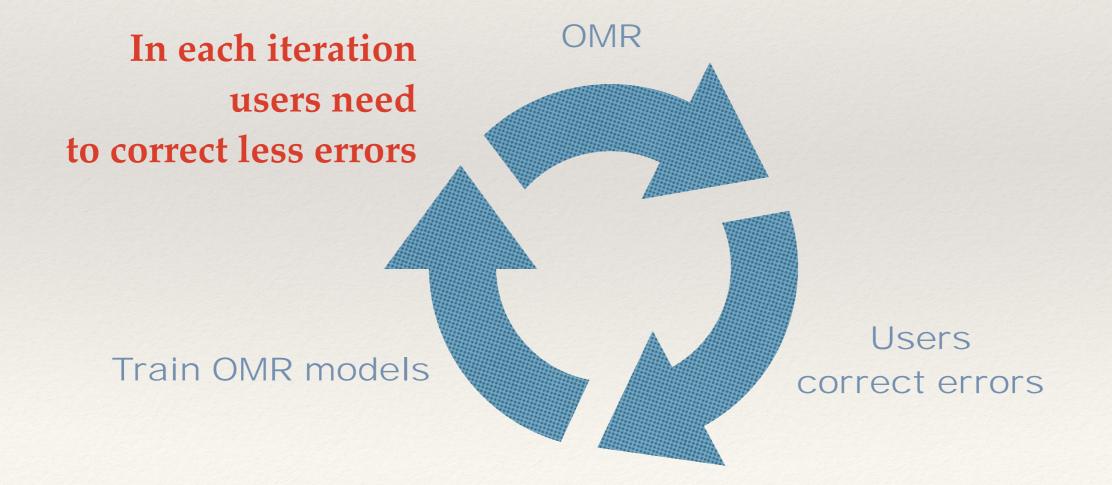

## Human effort

- Existing computer models cannot recognize all typographies or calligraphies
- User must tag manually some pages of examples to train computer models

### Human effort

 User must tag manually some pages of examples to train computer models