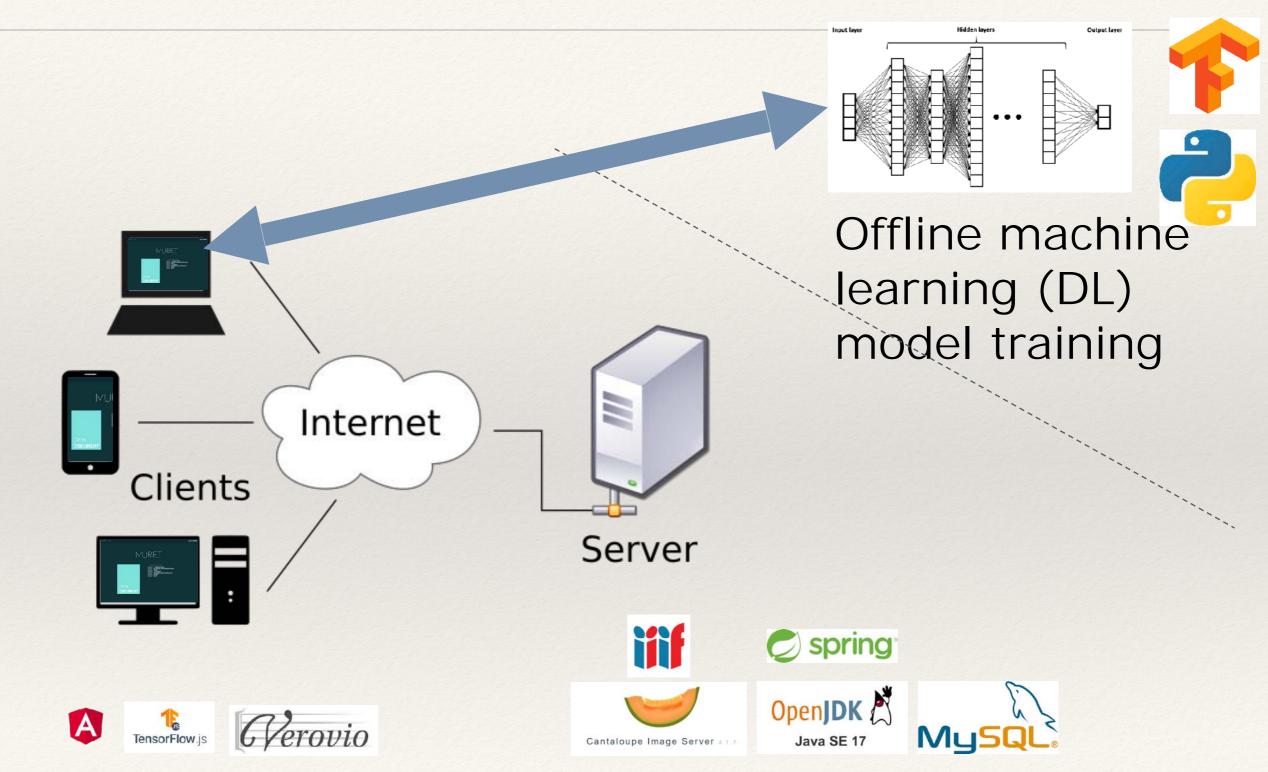

### MuRET architecture

- \* Computer models are trained using examples:
  - image of staff with its agnostic encoding

clef.Fpetrucci4:L4 accidental.flat:L2 metersign.Ccut:L3 note.half:L1 accidental.flat:L2 note.half:L2 dot:S2 note.quarter:S1 note.whole:L1 accidental.sharp:S0 note.half:S0 note.whole:L1 note.half:S4 accidental.flat:S5 note.half:S5 dot:S5 note.quarter:L5 note.whole:S4 accidental.sharp:L4 note.half:L4 note.whole:S4 note.half:L3 note.whole:L4 accidental.flat:S3 note.quarter:S3 note.quarter:L3 accidental.flat:S3 note.half:S3 note.half:L3 accidental.flat:S3 note.whole:S3 note.whole:L3 dot:S3 accidental.flat:S2 note.whole:S3 note.whole:L3 dot:S3 accidental.flat:L2 note.whole:L2 note.half:S1 accidental.flat:L2 note.half:L2 dot:S2 note.quarter:S1

- \* Computer models are trained using examples:
  - image of staff with its agnostic encoding

clef.C-L1 metersign.C-L3 rest.semibrevis-L3 note.minima-S3 note.semiminima-S1 note.semiminima-L2 note.minima-S2 note.semiminima-L2 note.semiminima-L3 note.semiminima-L2 note.minima-S3 note.minima-S4 note.semiminima-L5 note.semiminima-S4 dot-S4 note.fusa-L4 note.fusa-S3 note.fusa-L3 note.semiminima-S3 dot-S3 note.fusa-L3 note.semiminima-S2 note.semiminima-L2 custos-L2 clef.C-L1 note.semiminima-L2 note.semiminima-S3 note.semiminima-S3 note.semiminima-L3 ...

- \* **Computer** models are **trained** using **examples**:
- \* Model **quality** depends on the
  - Quantity and representativeness of training examples
  - Quality of the examples (lack of encoding errors)

- \* Models see images, not music
  - Computer must be trained that all these symbols are the same by feeding it with thousands of examples

note.minima\_up:L2