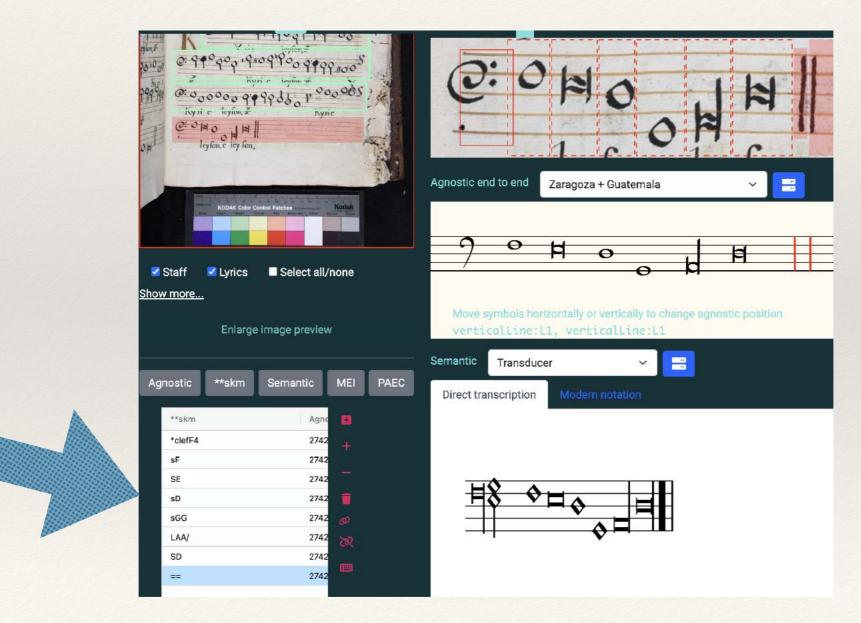

It exports to MEI, \*\*kern and \*\*mens, Plaine and Easie Code and Lilypond

MuRET

### **Optical Music Recognition (OMR)**

Post-editing process of errors