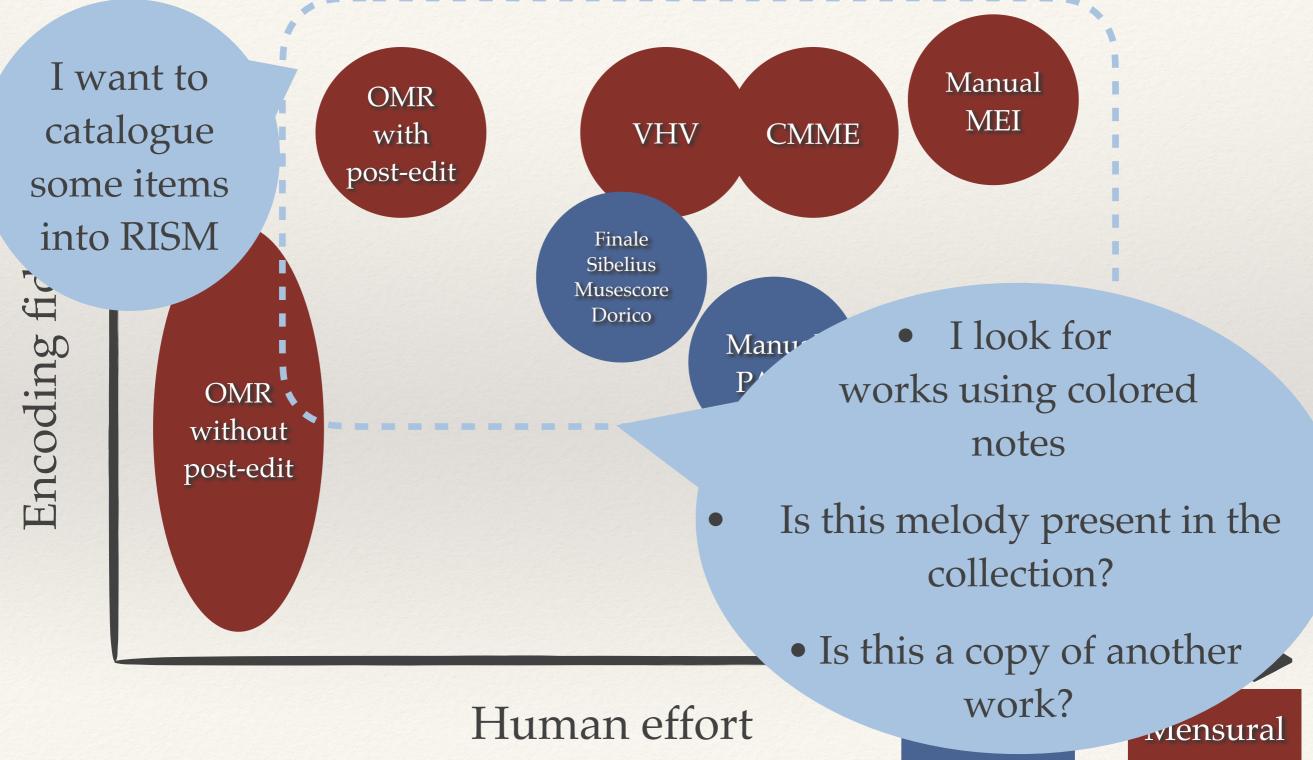

Is this melody present in the collection?

Is this a copy of another work?

Humans at woysiblæßt more...

I want to catalogue some items into RISM

Can I retrieve works using colored notes?

YES