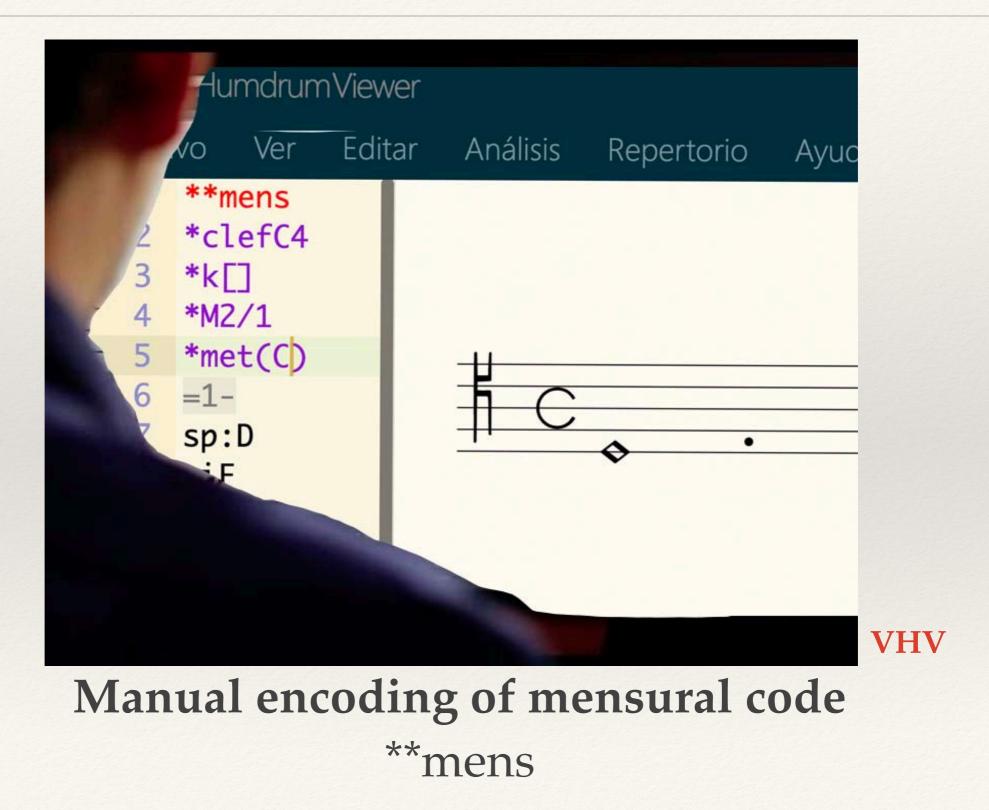

# By **encoding** the **music notation** contained in the images

%C-1@2'A2A2A2A1A2A2A2A2A2A2A2''C4'B1A2xG1A/