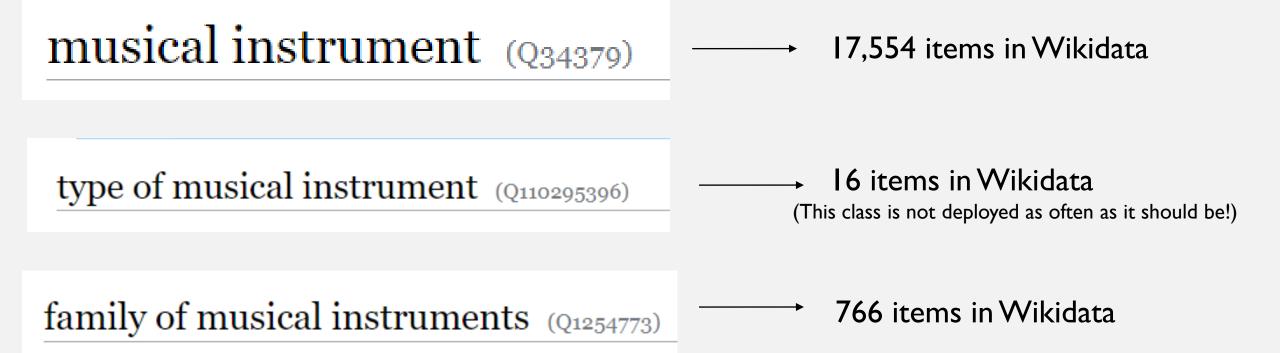

musical instrument (Q34379)

• So can we simply look for all items that are an instance of "musical instrument"?

• Here's what happens if we look for all instances of a musical instrument (or all instances of something that is a subclass of a musical instrument)

Things get confusing quickly!

musical instrument (Q34379)

type of musical instrument (Q110295396)

family of musical instruments (Q1254773)

family of musical instruments (Q1254773)

string instrument (Q1798603)