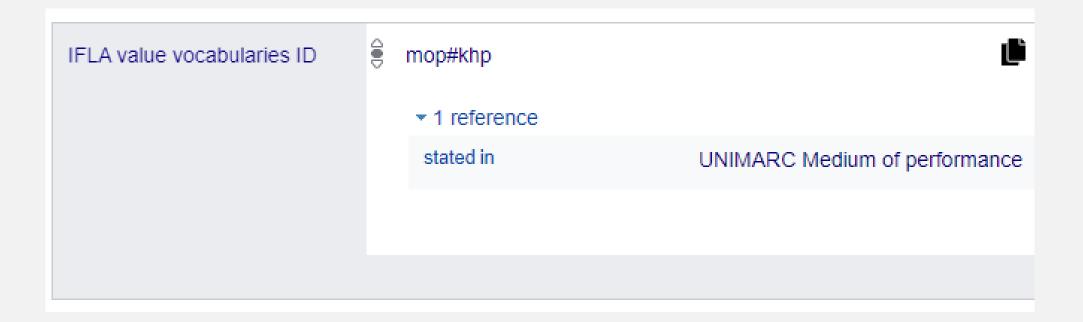

#### HARPSICHORD IN WIKIDATA

- No links to the UNIMARC Medium of Performance vocabulary.
  - There is not even a specific property that can be used for this.
- However, there is a general property to link to IFLA vocabularies.
  - One can add a qualifier to indicate the specific IFLA vocabulary is the UNIMARC Medium of Performance thesaurus