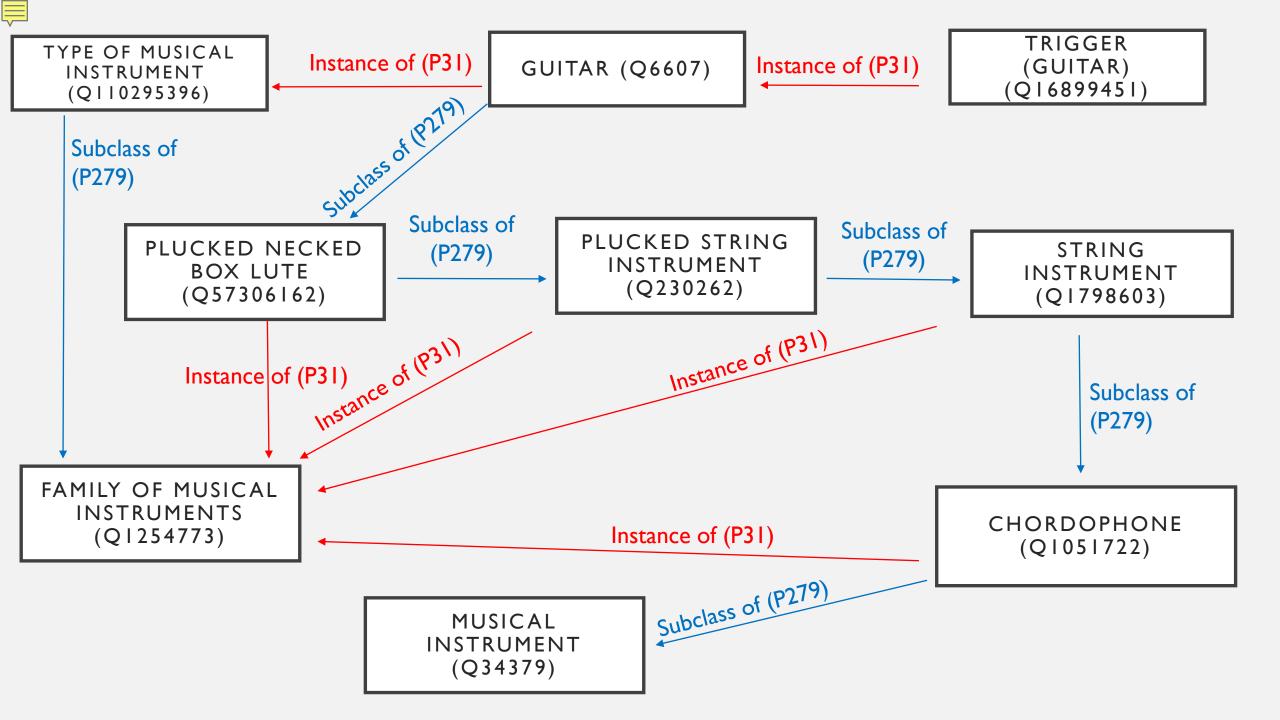

 According to Wikidata guidelines, the only items that we can call an "instance of" a "musical instrument" are "individual specimens."

| € | conflicts-with constraint        |                                                                                                                                                                                                                                             | 🗨 edit          |
|---|----------------------------------|---------------------------------------------------------------------------------------------------------------------------------------------------------------------------------------------------------------------------------------------|-----------------|
|   | property                         | instance of                                                                                                                                                                                                                                 |                 |
|   | item of property constraint      | musical instrument                                                                                                                                                                                                                          |                 |
|   | replacement value                | type of musical instrument                                                                                                                                                                                                                  |                 |
|   | constraint clarification         | Instances of musical instruments<br>(Q34379) are typically individual<br>specimens and shouldn't be<br>subclasses. If you're working with a<br>proper subclass, try setting P31 =<br>"type of musical instrument"<br>(Q110295396) (English) |                 |
|   | <ul> <li>0 references</li> </ul> |                                                                                                                                                                                                                                             | + add reference |
|   |                                  |                                                                                                                                                                                                                                             |                 |

Things get confusing quickly!

musical instrument (Q34379)

type of musical instrument (Q110295396)

family of musical instruments (Q1254773)

family of musical instruments (Q1254773)

string instrument (Q1798603)