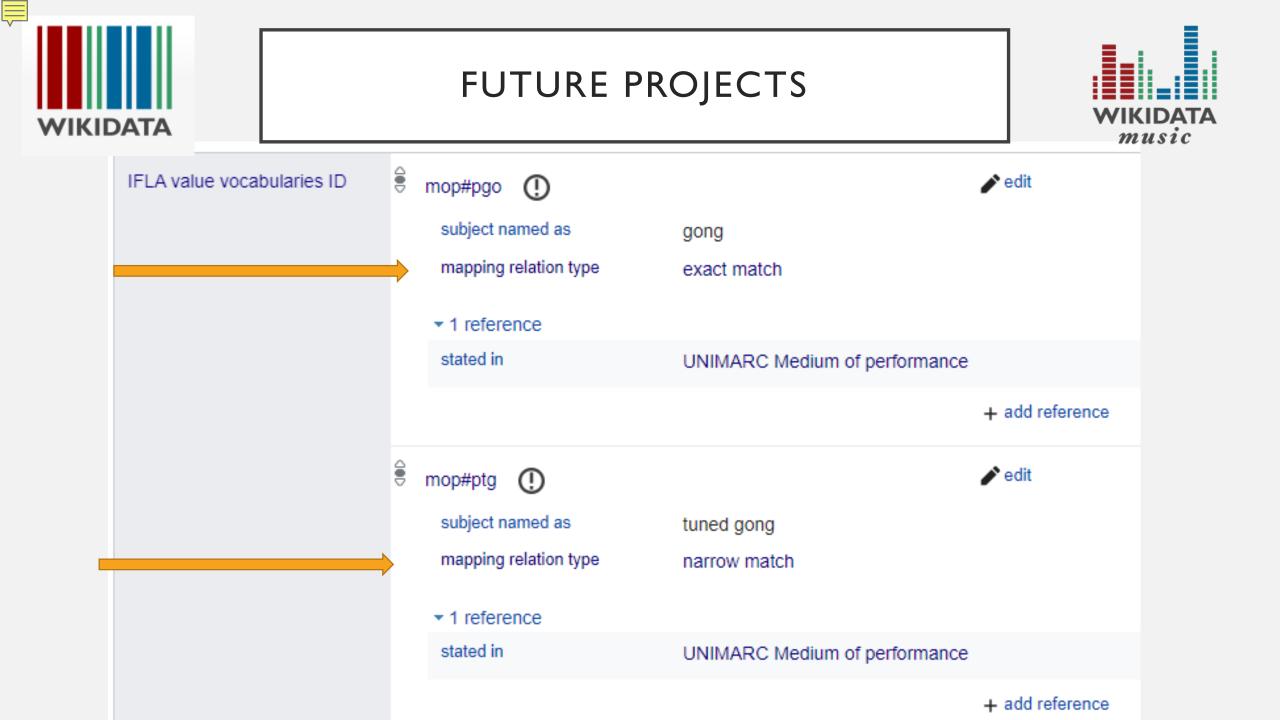

#### FUTURE PROJECTS

- There are **392** UNIMARC Medium of Performance terms.
- A recent IAML project mapped these terms to 279 different LCMPT terms.
- There have been complications in finding a good home to publish the mapping between these two vocabularies.
- Would Wikidata work as a multilingual hub to link these vocabularies to terms in different languages?
- Benefits include:
  - The capacity for labels in multiple languages
  - The ability to link different vocabularies to the same Wikidata items
  - Low barrier of entry in terms of training and technical expertise

#### FUTURE PROJECTS

Possible issues to be addressed:

• I) Does Wikidata need a specific property for UNIMARC Medium of Performance?

#### HARPSICHORD IN WIKIDATA

- No links to the UNIMARC Medium of Performance vocabulary.
  - There is not even a specific property that can be used for this.
- However, there is a general property to link to IFLA vocabularies.
  - One can add a qualifier to indicate the specific IFLA vocabulary is the UNIMARC Medium of Performance thesaurus