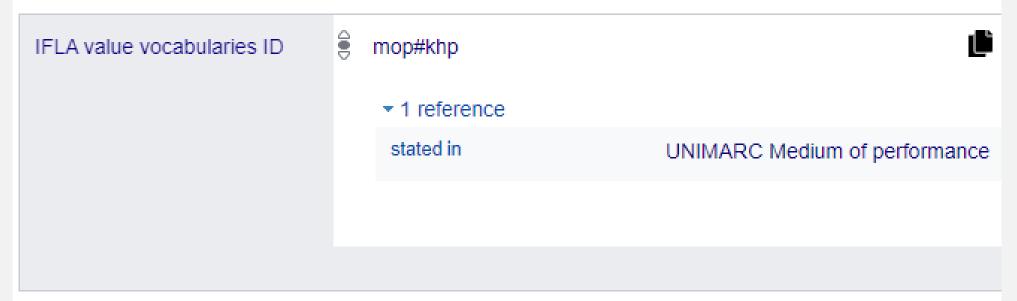

#### HARPSICHORD IN WIKIDATA

- No links to the UNIMARC Medium of Performance vocabulary.
  - There is not even a specific property that can be used for this.
- However, there is a general property to link to IFLA vocabularies.
  - One can add a qualifier to indicate the specific IFLA vocabulary is the UNIMARC Medium of Performance thesaurus