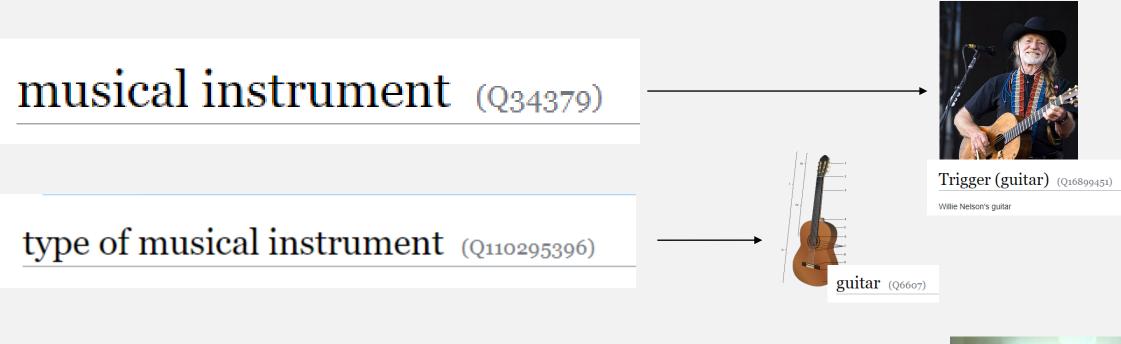

 According to Wikidata guidelines, the only items that we can call an "instance of" a "musical instrument" are "individual specimens."

| € | conflicts-with constraint        |                                                                                                                                                                                                                                             | 🗨 edit          |
|---|----------------------------------|---------------------------------------------------------------------------------------------------------------------------------------------------------------------------------------------------------------------------------------------|-----------------|
|   | property                         | instance of                                                                                                                                                                                                                                 |                 |
|   | item of property constraint      | musical instrument                                                                                                                                                                                                                          |                 |
|   | replacement value                | type of musical instrument                                                                                                                                                                                                                  |                 |
|   | constraint clarification         | Instances of musical instruments<br>(Q34379) are typically individual<br>specimens and shouldn't be<br>subclasses. If you're working with a<br>proper subclass, try setting P31 =<br>"type of musical instrument"<br>(Q110295396) (English) |                 |
|   | <ul> <li>0 references</li> </ul> |                                                                                                                                                                                                                                             | + add reference |
|   |                                  |                                                                                                                                                                                                                                             |                 |

Things get confusing quickly!

musical instrument (Q34379)

type of musical instrument (Q110295396)

family of musical instruments (Q1254773)

family of musical instruments (Q1254773)

string instrument (Q1798603)

Trigger (guitar) (Q16899451)

Willie Nelson's guitar

• These large and sprawling relationship diagrams are the side effect of Wikidata trying to be a database for everything.

- How do we find a count for "types of musical instruments" if no one is using this term in Wikidata?
- This query looks for all items that are a subclass of a musical instrument, or a subclass that falls under "musical instrument" on some lower level of the hierarchy