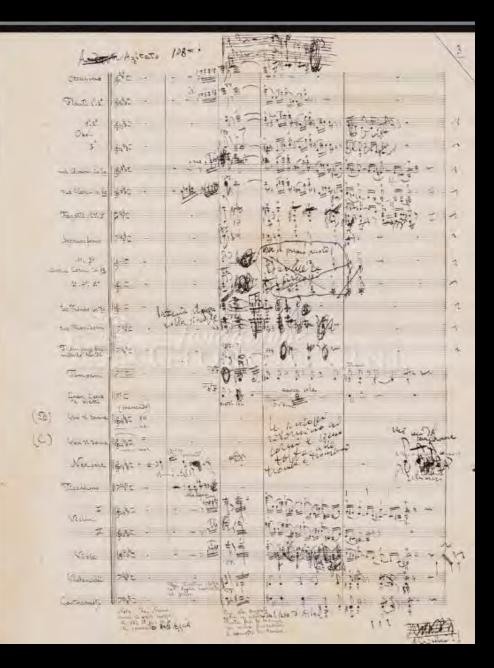

## Music: score and sketches

Score: Nerone Atto 1. Musica [I-Vgc, II.G.12]

### Sketches: *Appunti musicali per aerofoni* (*Music notes for aerophones*)

[I-PAmc, Studio Boito, Nerone XV, C.38-123: 91]