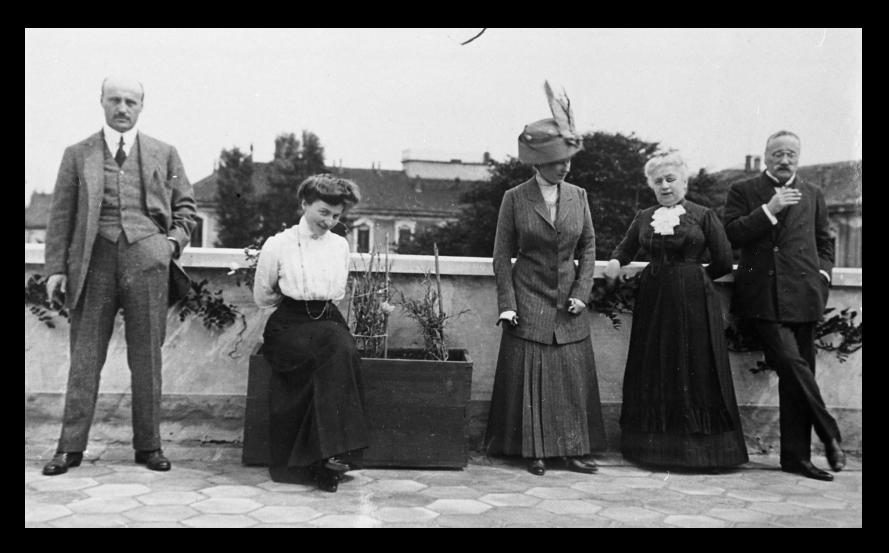

IAML, Prague, 27 July 2022

Luigi Albertini, Linot and Piera Giacosa, Maria Bertola, Arrigo Boito Milano, 1910 [Italy, private collection]

[Italy, private collection]

Alberto Pirelli, Clara Albertini, Antonio Fogazzaro, Giuseppe Giacosa, Arrigo Boito, Piera and Elena Albertini Parella, Piemonte, 1912