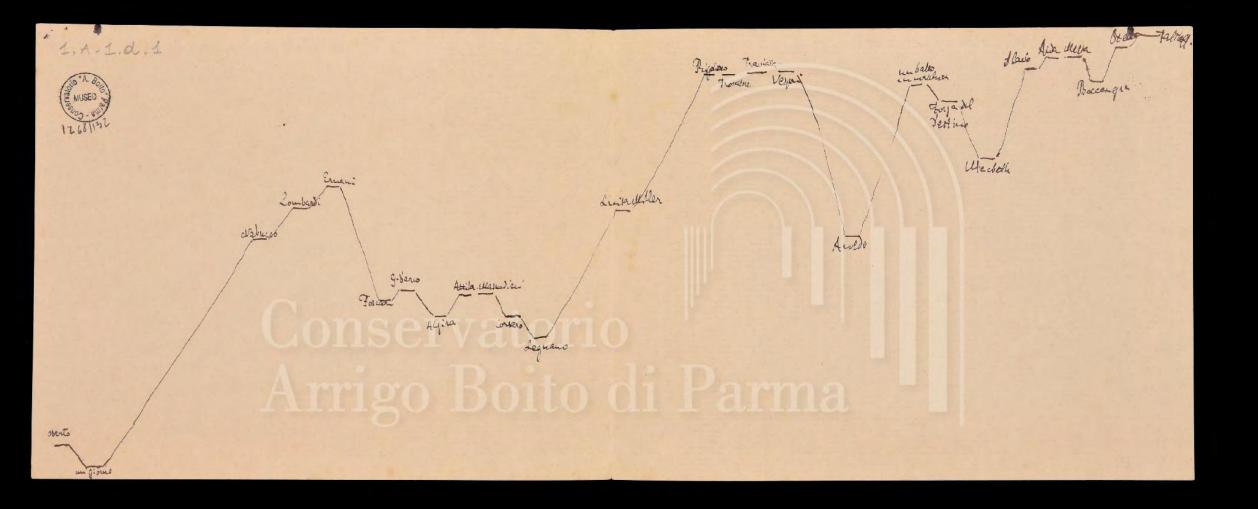

### Boito's autographs: two diagrams on Verdi's Operas (II) [I- PAme, Studio Boito, Carandini 1.A.1.d.2; 1.A.1.d.3]

Ę