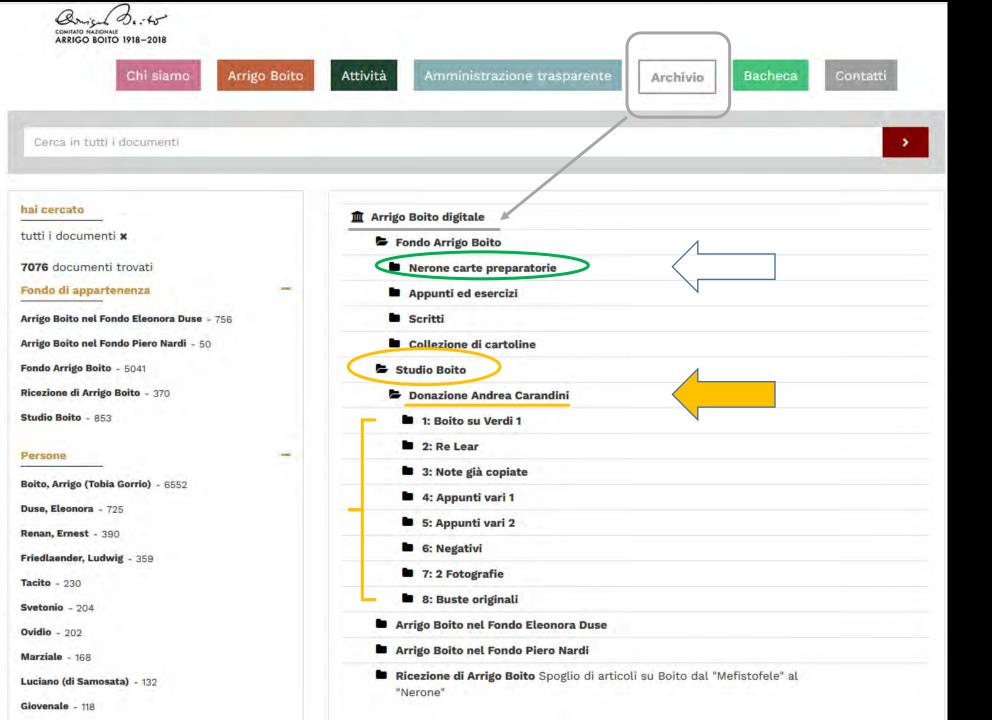

# *Nerone*'s papers now preserved in Parma and in Venezia for the first time [digitally] together since the 1970s.

| Fo                                                                                                   | ndo Arrigo Boito                                       |                                        |
|------------------------------------------------------------------------------------------------------|--------------------------------------------------------|----------------------------------------|
| F                                                                                                    | Nerone carte preparatorie                              |                                        |
| *                                                                                                    | Cartella I A-S Atto 1 Musica                           |                                        |
| 30 B                                                                                                 | Cartella II. A-G Atto 1. Musica                        | [Fondazione Giorgio Cini]              |
| 2                                                                                                    | Cartella III A-D Atto 2                                |                                        |
| 9 B                                                                                                  | Cartella IV A-D Atto 3                                 |                                        |
| <b>_</b>                                                                                             | Cartella V A-C Atto 3 [buste conserva<br>Arrigo Boito] | ate presso il Conservatorio di musica  |
| × I                                                                                                  | Cartella V A-C Atto 3 [buste conserva                  | ate presso la Fondazione Giorgio Cini] |
| 28                                                                                                   | Cartella VI A-E Atto 4                                 |                                        |
|                                                                                                      | Cartella VII A-C Atto 4 [buste conser<br>Arrigo Boito] | vate presso il Conservatorio di musica |
| <ul> <li>Cartella VII A-C Atto 4 [buste conservate presso la Fondazione Giorgia (1) Cini]</li> </ul> |                                                        |                                        |
| 2                                                                                                    | Cartella VIII Atto 5                                   | [Fondazione Giorgio Cini]              |
| 2                                                                                                    | Cartella IX A-C Atto 5                                 |                                        |

# Consolidating research paths with independent platforms: from *Arrigo Boito digitale* to the SBN catalogue...

|                                                                                                                                                                                                                                                                                                                                                                                                                               |                                                                                                                                                                                                                                                                                                                                                                                                                                                                                                                                                                                                                                                                                                                                                                                                                                                                                                                                                                                                                                                                                                                                                                                                                                                                                                                                                                                                                                                                                                                                                                                                                                                                                                                                                                                                                                                                                                                                                                                                                                                                                                                                                                             | CHI SIAMO                  | BIBLIOTECHE                                                             | APP BIBLIOPARMA      | CHIEDI AL BIBLIOTECARIO                               | AREA BIBLIOTECARI 💿 |                    |
|-------------------------------------------------------------------------------------------------------------------------------------------------------------------------------------------------------------------------------------------------------------------------------------------------------------------------------------------------------------------------------------------------------------------------------|-----------------------------------------------------------------------------------------------------------------------------------------------------------------------------------------------------------------------------------------------------------------------------------------------------------------------------------------------------------------------------------------------------------------------------------------------------------------------------------------------------------------------------------------------------------------------------------------------------------------------------------------------------------------------------------------------------------------------------------------------------------------------------------------------------------------------------------------------------------------------------------------------------------------------------------------------------------------------------------------------------------------------------------------------------------------------------------------------------------------------------------------------------------------------------------------------------------------------------------------------------------------------------------------------------------------------------------------------------------------------------------------------------------------------------------------------------------------------------------------------------------------------------------------------------------------------------------------------------------------------------------------------------------------------------------------------------------------------------------------------------------------------------------------------------------------------------------------------------------------------------------------------------------------------------------------------------------------------------------------------------------------------------------------------------------------------------------------------------------------------------------------------------------------------------|----------------------------|-------------------------------------------------------------------------|----------------------|-------------------------------------------------------|---------------------|--------------------|
| Control File - 2018<br>ARRIGO BOITO 1918 - 2018<br>Chi siamo Arrigo Boito Attività Amministrazione trasparente A                                                                                                                                                                                                                                                                                                              | rchivio Bacheca Contatti                                                                                                                                                                                                                                                                                                                                                                                                                                                                                                                                                                                                                                                                                                                                                                                                                                                                                                                                                                                                                                                                                                                                                                                                                                                                                                                                                                                                                                                                                                                                                                                                                                                                                                                                                                                                                                                                                                                                                                                                                                                                                                                                                    | L<br>G                     | alla pagina principale<br><b>e Faust</b><br>ioethe, Johann Wolfy<br>869 | gang : von           |                                                       |                     | f                  |
| Contesto gerarchico Studio Boito \ Donazione Andrea Carandini \ 5: Appunti vari 2 \ 5.1.1-61: Appunti lingui                                                                                                                                                                                                                                                                                                                  | stici                                                                                                                                                                                                                                                                                                                                                                                                                                                                                                                                                                                                                                                                                                                                                                                                                                                                                                                                                                                                                                                                                                                                                                                                                                                                                                                                                                                                                                                                                                                                                                                                                                                                                                                                                                                                                                                                                                                                                                                                                                                                                                                                                                       | Lo trovi in S              | icheda Commenti                                                         | Links                |                                                       |                     |                    |
| 5.1.38: Faust - Goethe: La Tragédie. Première partie. La nuit, pp. 165-166                                                                                                                                                                                                                                                                                                                                                    | © 38                                                                                                                                                                                                                                                                                                                                                                                                                                                                                                                                                                                                                                                                                                                                                                                                                                                                                                                                                                                                                                                                                                                                                                                                                                                                                                                                                                                                                                                                                                                                                                                                                                                                                                                                                                                                                                                                                                                                                                                                                                                                                                                                                                        | Biblioteca                 | /                                                                       |                      |                                                       |                     |                    |
| Area dell'identificazione                                                                                                                                                                                                                                                                                                                                                                                                     |                                                                                                                                                                                                                                                                                                                                                                                                                                                                                                                                                                                                                                                                                                                                                                                                                                                                                                                                                                                                                                                                                                                                                                                                                                                                                                                                                                                                                                                                                                                                                                                                                                                                                                                                                                                                                                                                                                                                                                                                                                                                                                                                                                             |                            | /                                                                       |                      |                                                       |                     |                    |
| Titolo: 5.1.38: Faust - Goethe: La Tragédie. Première partie. La nuit, pp. 165-166<br>Cronologia: s.d.<br>Tipologia documentaria: manoscritti<br>Tipologia specifica: appunti<br>Forma: manoscritto                                                                                                                                                                                                                           | LA TRAGÉDIE                                                                                                                                                                                                                                                                                                                                                                                                                                                                                                                                                                                                                                                                                                                                                                                                                                                                                                                                                                                                                                                                                                                                                                                                                                                                                                                                                                                                                                                                                                                                                                                                                                                                                                                                                                                                                                                                                                                                                                                                                                                                                                                                                                 | MEDIATECA E MU             | USEO DEL CONSERV                                                        | ATORIO               |                                                       |                     |                    |
| Responsabilità: Boito, Arrigo (Tobia Gorrio) (autore)<br>Descrizione fisica: 1 c., 176 x 113 mm pagina a stampa. Presenta annotazioni manoscritte in lapis rosso<br>e grigio<br>segnatura attuale: Busta 5<br>segnatura precedente: inv. 1286/619                                                                                                                                                                             | Form Art planning the properties of the Art planning the properties of the Art planning the p                                                 | MEDIATECA                  | E MUSEO DEL                                                             | CONSERVATOR          | RIO                                                   |                     | <b>B</b> iblioteca |
| Soggetto conservatore: Conservatorio di musica Arrigo Boito Area del contenuto LINK                                                                                                                                                                                                                                                                                                                                           | tote of the same, it has also plot for all reverse if per response is not and<br>relied the same plot per also plot the same barriers in plot per also<br>plot the lower, set array real is also provided of the planet<br>plot to lower, set array real is also plot plot of the planet<br>and real-net or solution at poss if a low on provided of the planet<br>dependence of the planet planet planet planet planet planet<br>planet planet planet planet planet planet planet planet<br>planet planet planet planet planet planet planet planet<br>planet planet planet planet planet planet planet planet planet<br>planet planet planet planet planet planet planet planet planet planet<br>planet planet planet planet planet planet planet planet planet planet<br>planet planet planet planet planet planet planet planet planet planet<br>planet planet planet planet planet planet planet planet planet planet<br>planet planet planet planet planet planet planet planet planet planet<br>planet planet planet planet planet planet planet planet planet planet planet<br>planet planet planet<br>planet planet plane | Documento per              | r sola consultazione                                                    | interna              |                                                       |                     | Scaffale           |
| Faust - Goethe: La Tragédie. Première partie. La nuit, pp. 165-166<br>Modalità di acquisizione: Donazione Andrea Carandini<br>Lingua: Italiano; francese<br>Note: Le carte 51.36-59 erano contenute nella camicia 5235. Le carte 51.38-86 sono estratte dal volume<br>Faust / Goethe, trad. Castil-Blaze (Studio Boito, Biblioteta, BOI.393). Questo rruppo di carte può quindi<br>essere considerato come unità documentaria | que juner: 6 la provint seu de cope notativa de maio<br>de la formativa de la provinta de la constructiva de la constru-<br>do la formativa de la constructiva de la constructiva<br>de la formativa de la constructiva de la constructiva<br>de la formativa de la constructiva de la constructiva<br>regan de la have engende, ha qui n'as un tatá de bás, apes                                                                                                                                                                                                                                                                                                                                                                                                                                                                                                                                                                                                                                                                                                                                                                                                                                                                                                                                                                                                                                                                                                                                                                                                                                                                                                                                                                                                                                                                                                                                                                                                                                                                                                                                                                                                           | Colloca<br>Procenti freque | Note 1 v. (Esemple                                                      | sottolineature e ann | 65-176, 187-208, 219-228)<br>otazioni di Arrigo Boito | >                   |                    |
|                                                                                                                                                                                                                                                                                                                                                                                                                               |                                                                                                                                                                                                                                                                                                                                                                                                                                                                                                                                                                                                                                                                                                                                                                                                                                                                                                                                                                                                                                                                                                                                                                                                                                                                                                                                                                                                                                                                                                                                                                                                                                                                                                                                                                                                                                                                                                                                                                                                                                                                                                                                                                             | Noto a hibliogr            | afia -                                                                  |                      |                                                       |                     |                    |