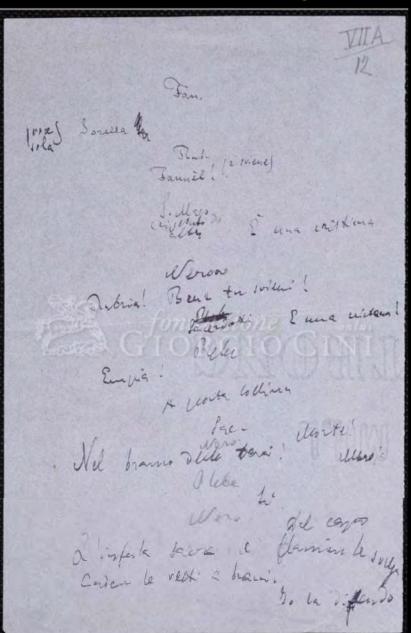

### E' una cristiana! [I-Vgc Scat. 2, VII.A.12]

Contesto gerarchico Fondo Arrigo Boito \ Nerone carte preparatorie \ Cartella VII A-C Atto 4

inÈ una cristiana

#### Area dell'identificazione

👖 🔐 Titolo: È una cristiana

Cronologia: [1862 H 1918] , Piero Nardi ha rinvenuto una lettera del Febbraio 1862 in cui il Nerone viene menzionato

- Tipologia documentaria: manoscritti
- Tipologia specifica: | testo
- Forma: manoscritto
- Responsabilita: | Boito, Arrigo (Tobia Gorrio) (compositore)

Descrizione fisica: 1 c., 208 x 135 mm Inchiostro nero, lapis; carta grigia. Presenta annotazioni solo sul recto

- 🐅 🗴 segnatura attuale: ||Scatola 2 , Cartella VII
- segnatura precedente: A. 12
- Soggetto conservatore: Fondazione Giorgio Cini, Istituto per la Musica

### ArcAreal del contenuto

pLa pagina di libretto si riferisce ad una scena corale al IV Atto. Per completezza, le battute sono riportate in calce nella loro interezza.

Arrigo Boito, Nerone, G. Ricordi e C. Editori, Milano 1924, pp. 76-77.

**FANUÈL** : (la riconosce, accorre ad essa, discaccia Simon Mago ed esclama:) Sorella! **RUBRIA** : Fanuèl! (Sviene tra le braccia di Fanuèl.)

- SIMON MAGO 🗄 È una cristiana.
- 🐔 LAIPLEBE 🚓 È una cristiana.
- NERONE : (ravvisandola, la nomina) Rubrial / (irridendo) Ben tu svieni.
- SIMON MAGO : Morte!
- A Porta Collina: Muoja!
- NERONE :: (freneticamente) Muoja / Nel branco delle Dirci!