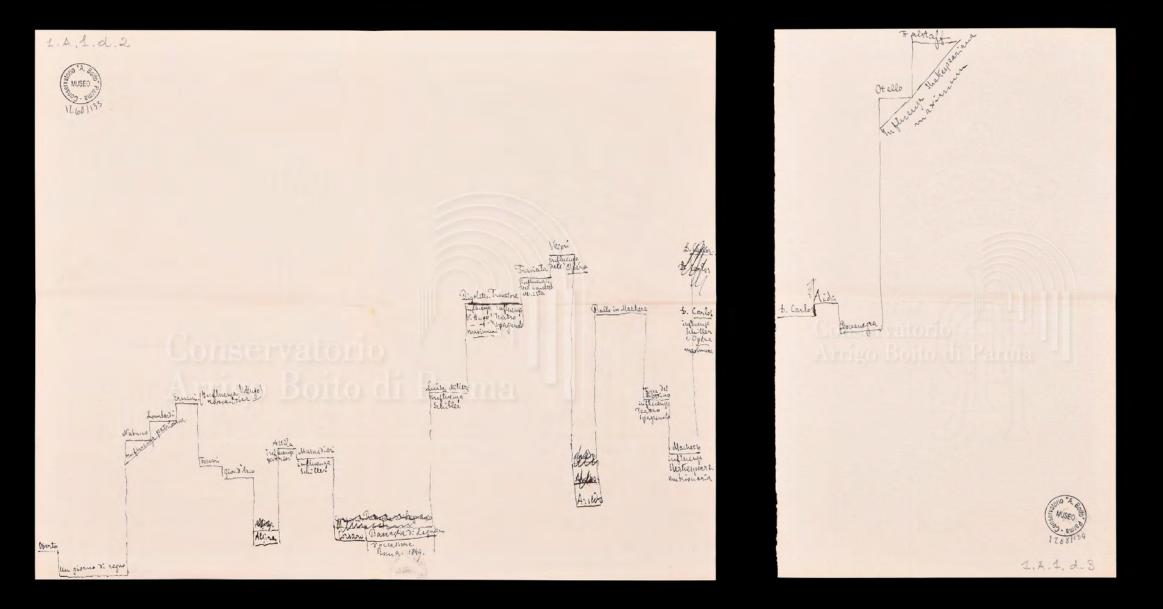

### Boito's autographs: two diagrams on Verdi's Operas (II) [I- PAme, Studio Boito, Carandini 1.A.1.d.2; 1.A.1.d.3]

Ę