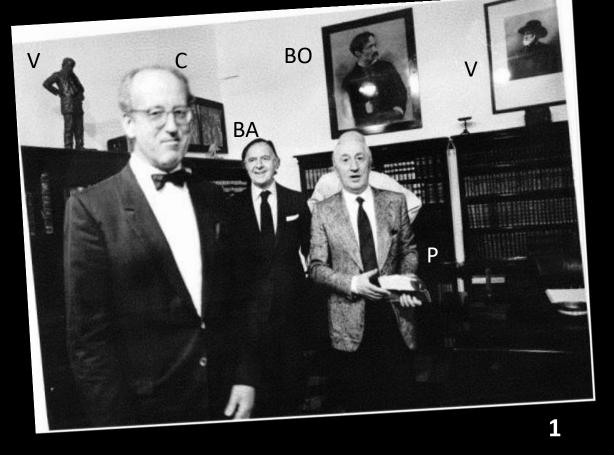

# Boito's studio in Parella (1924) and in Parma (2020)

Thanks to the Comitato nazionale the library was catalogued in the Sistema Bibliotecario Parmense, branch of SBN (2019)

June 1986: inauguration of the studio Boito in Sala Barilla, the museum of the Conservatorio di musica 'A. Boito', Parma

 Studio Boito: Andrea Carandini, Pietro Barilla, Giorgio Paini
 Studio Boito: Andrea e Silvia Carandini, Pietro Barilla
 G. Nello Vetro's chronicle, «Gazzetta di Parma», 18 June 1986
 Pietro Barilla's letter providing funding for the Museum 27 January 1986 [I-PAmc, historic archive]