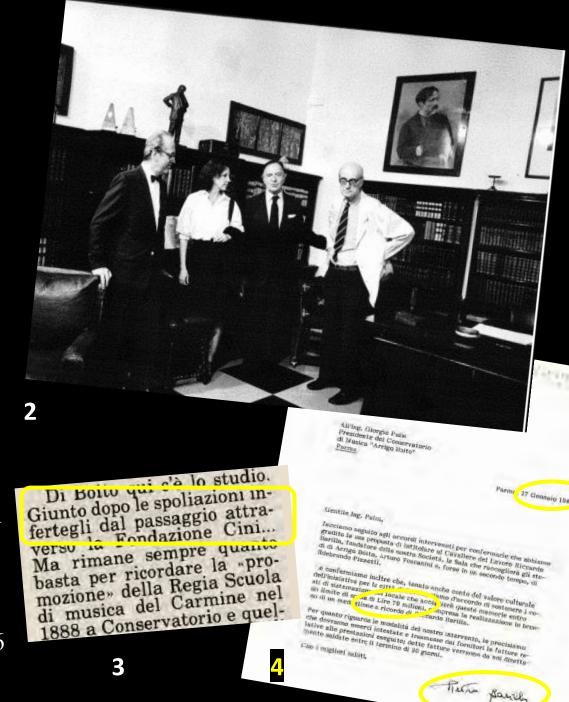

# Boito's studio in Parella (1924) and in Parma (2020)

Thanks to the Comitato nazionale the library was catalogued in the Sistema Bibliotecario Parmense, branch of SBN (2019)

June 1986: inauguration of the studio Boito in Sala Barilla, the museum of the Conservatorio di musica 'A. Boito', Parma

 Studio Boito: Andrea Carandini, Pietro Barilla, Giorgio Paini
 Studio Boito: Andrea e Silvia Carandini, Pietro Barilla
 G. Nello Vetro's chronicle, «Gazzetta di Parma», 18 June 1986
 Pietro Barilla's letter providing funding for the Museum 27 January 1986 [I-PAmc, historic archive]