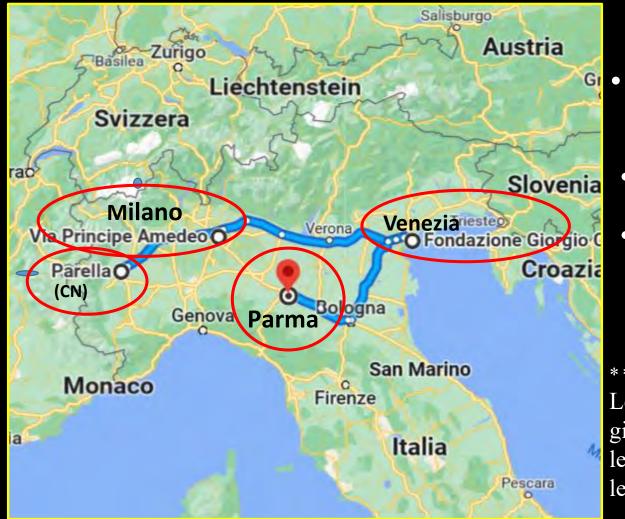

# Boito's studio in Parella (1924) and in Parma (2020)

Thanks to the Comitato nazionale the library was catalogued in the Sistema Bibliotecario Parmense, branch of SBN (2019)

June 1986: inauguration of the studio Boito in Sala Barilla, the museum of the Conservatorio di musica 'A. Boito', Parma

 Studio Boito: Andrea Carandini, Pietro Barilla, Giorgio Paini
 Studio Boito: Andrea e Silvia Carandini, Pietro Barilla
 G. Nello Vetro's chronicle, «Gazzetta di Parma», 18 June 1986
 Pietro Barilla's letter providing funding for the Museum 27 January 1986 [I-PAmc, historic archive]