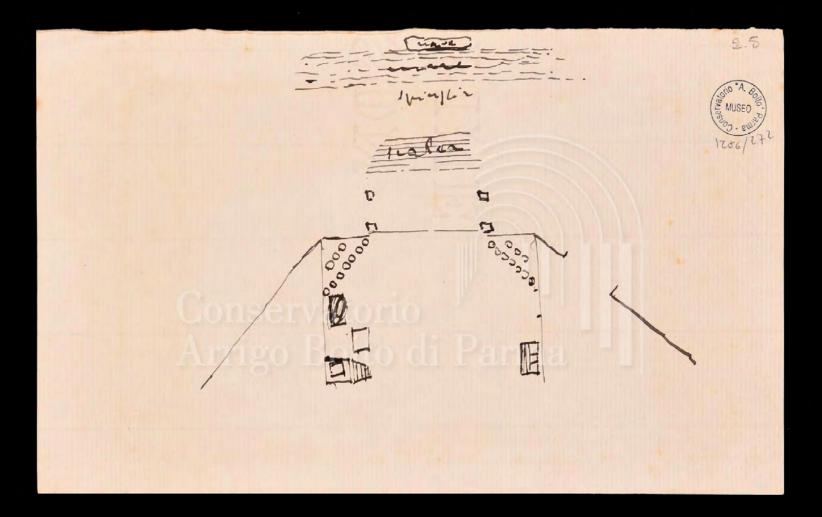

### Un pezzo concertato: selva for Act III

21/31

[I- PAmc, Studio Boito, Carandini 2.6]

Giuseppe Verdi's autographs: *Otello* (III)

Lascia Milano per Roma?

[I- PAmc, Studio Boito, Carandini 3.10]

Atto II lempire well rear for MUSEO \_ 1286 (74) Ot. e Derd. Frene veryve recolti i tre e storie una Ditanza fie l'altimo e il trom tour ballo Del & atto del Trovatore wa fren wa premito 3 Trom borni Ellerefa e el 4 exima decreta