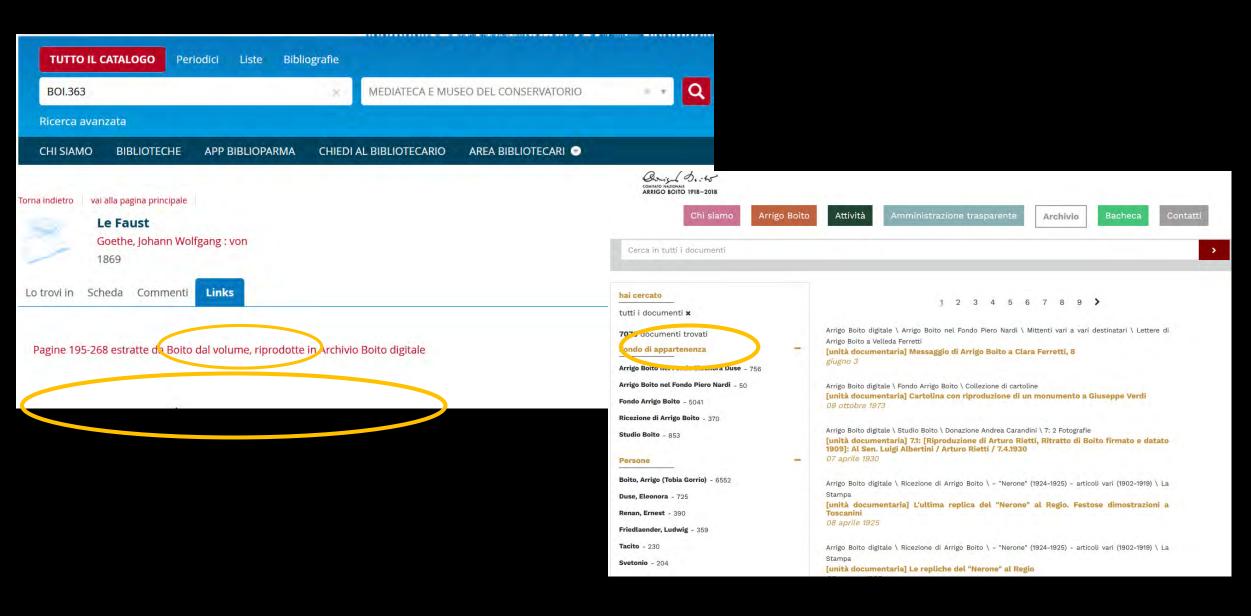

# Consolidating research paths with independent platforms: from *Arrigo Boito digitale* to the SBN catalogue...

|                                                                                                                                                                                                                                                                                                                                                                                                                               |                                                                                                                                                                                                                                                                                                                                                                                                                                                                                                                                                                                                                                                                                                                                                                                                                                                                                                                                                                                                                                                                                                                                                                                                                                                                                                                                                                                                                                                                                                                                                                                                                                                                                                                                                                                                                                                                                                                                                                                                                                                                                                                                                                             | CHI SIAMO                  | BIBLIOTECHE                                                             | APP BIBLIOPARMA      | CHIEDI AL BIBLIOTECARIO                               | AREA BIBLIOTECARI 💿 |                    |
|-------------------------------------------------------------------------------------------------------------------------------------------------------------------------------------------------------------------------------------------------------------------------------------------------------------------------------------------------------------------------------------------------------------------------------|-----------------------------------------------------------------------------------------------------------------------------------------------------------------------------------------------------------------------------------------------------------------------------------------------------------------------------------------------------------------------------------------------------------------------------------------------------------------------------------------------------------------------------------------------------------------------------------------------------------------------------------------------------------------------------------------------------------------------------------------------------------------------------------------------------------------------------------------------------------------------------------------------------------------------------------------------------------------------------------------------------------------------------------------------------------------------------------------------------------------------------------------------------------------------------------------------------------------------------------------------------------------------------------------------------------------------------------------------------------------------------------------------------------------------------------------------------------------------------------------------------------------------------------------------------------------------------------------------------------------------------------------------------------------------------------------------------------------------------------------------------------------------------------------------------------------------------------------------------------------------------------------------------------------------------------------------------------------------------------------------------------------------------------------------------------------------------------------------------------------------------------------------------------------------------|----------------------------|-------------------------------------------------------------------------|----------------------|-------------------------------------------------------|---------------------|--------------------|
| Control File - 2018<br>ARRIGO BOITO 1918 - 2018<br>Chi siamo Arrigo Boito Attività Amministrazione trasparente A                                                                                                                                                                                                                                                                                                              | rchivio Bacheca Contatti                                                                                                                                                                                                                                                                                                                                                                                                                                                                                                                                                                                                                                                                                                                                                                                                                                                                                                                                                                                                                                                                                                                                                                                                                                                                                                                                                                                                                                                                                                                                                                                                                                                                                                                                                                                                                                                                                                                                                                                                                                                                                                                                                    | L<br>G                     | alla pagina principale<br><b>e Faust</b><br>ioethe, Johann Wolfy<br>869 | gang : von           |                                                       |                     | f                  |
| Contesto gerarchico Studio Boito \ Donazione Andrea Carandini \ 5: Appunti vari 2 \ 5.1.1-61: Appunti lingui                                                                                                                                                                                                                                                                                                                  | stici                                                                                                                                                                                                                                                                                                                                                                                                                                                                                                                                                                                                                                                                                                                                                                                                                                                                                                                                                                                                                                                                                                                                                                                                                                                                                                                                                                                                                                                                                                                                                                                                                                                                                                                                                                                                                                                                                                                                                                                                                                                                                                                                                                       | Lo trovi in S              | icheda Commenti                                                         | Links                |                                                       |                     |                    |
| 5.1.38: Faust - Goethe: La Tragédie. Première partie. La nuit, pp. 165-166                                                                                                                                                                                                                                                                                                                                                    | © 38                                                                                                                                                                                                                                                                                                                                                                                                                                                                                                                                                                                                                                                                                                                                                                                                                                                                                                                                                                                                                                                                                                                                                                                                                                                                                                                                                                                                                                                                                                                                                                                                                                                                                                                                                                                                                                                                                                                                                                                                                                                                                                                                                                        | Biblioteca                 | /                                                                       |                      |                                                       |                     |                    |
| Area dell'identificazione                                                                                                                                                                                                                                                                                                                                                                                                     |                                                                                                                                                                                                                                                                                                                                                                                                                                                                                                                                                                                                                                                                                                                                                                                                                                                                                                                                                                                                                                                                                                                                                                                                                                                                                                                                                                                                                                                                                                                                                                                                                                                                                                                                                                                                                                                                                                                                                                                                                                                                                                                                                                             |                            | /                                                                       |                      |                                                       |                     |                    |
| Titolo: 5.1.38: Faust - Goethe: La Tragédie. Première partie. La nuit, pp. 165-166<br>Cronologia: s.d.<br>Tipologia documentaria: manoscritti<br>Tipologia specifica: appunti<br>Forma: manoscritto                                                                                                                                                                                                                           | LA TRAGÉDIE                                                                                                                                                                                                                                                                                                                                                                                                                                                                                                                                                                                                                                                                                                                                                                                                                                                                                                                                                                                                                                                                                                                                                                                                                                                                                                                                                                                                                                                                                                                                                                                                                                                                                                                                                                                                                                                                                                                                                                                                                                                                                                                                                                 | MEDIATECA E MU             | USEO DEL CONSERV                                                        | ATORIO               |                                                       |                     |                    |
| Responsabilità: Boito, Arrigo (Tobia Gorrio) (autore)<br>Descrizione fisica: 1 c., 176 x 113 mm pagina a stampa. Presenta annotazioni manoscritte in lapis rosso<br>e grigio<br>segnatura attuale: Busta 5<br>segnatura precedente: inv. 1286/619                                                                                                                                                                             | Form Art planning the properties of the Art planning the properties of the Art planning the p                                                 | MEDIATECA                  | E MUSEO DEL                                                             | CONSERVATOR          | RIO                                                   |                     | <b>B</b> iblioteca |
| Soggetto conservatore: Conservatorio di musica Arrigo Boito Area del contenuto LINK                                                                                                                                                                                                                                                                                                                                           | tote of the same, it has also plot for all reverse if per response is not and<br>relied the same plot per also plot the same barriers in plot per also<br>plot the lower, set array real is also provided of the planet<br>plot to lower, set array real is also plot plot of the planet<br>and real-net or solution at poss if a low on provided of the planet<br>dependence of the planet planet planet planet planet planet<br>planet planet planet planet planet planet planet planet<br>planet planet planet planet planet planet planet planet<br>planet planet planet planet planet planet planet planet planet<br>planet planet planet planet planet planet planet planet planet planet<br>planet planet planet planet planet planet planet planet planet planet<br>planet planet planet planet planet planet planet planet planet planet<br>planet planet planet planet planet planet planet planet planet planet<br>planet planet planet planet planet planet planet planet planet planet<br>planet planet planet planet planet planet planet planet planet planet planet<br>planet planet planet<br>planet planet plane | Documento per              | r sola consultazione                                                    | interna              |                                                       |                     | Scaffale           |
| Faust - Goethe: La Tragédie. Première partie. La nuit, pp. 165-166<br>Modalità di acquisizione: Donazione Andrea Carandini<br>Lingua: Italiano; francese<br>Note: Le carte 51.36-59 erano contenute nella camicia 5235. Le carte 51.38-86 sono estratte dal volume<br>Faust / Goethe, trad. Castil-Blaze (Studio Boito, Biblioteta, BOI.393). Questo rruppo di carte può quindi<br>essere considerato come unità documentaria | que juner: 6 la provint seu de cope notativa de maio<br>de la formativa de la provinta de la constructiva de la constru-<br>do la formativa de la constructiva de la constructiva<br>de la formativa de la constructiva de la constructiva<br>de la formativa de la constructiva de la constructiva<br>regan de la have engende, ha qui n'as un tatá de bás, apes                                                                                                                                                                                                                                                                                                                                                                                                                                                                                                                                                                                                                                                                                                                                                                                                                                                                                                                                                                                                                                                                                                                                                                                                                                                                                                                                                                                                                                                                                                                                                                                                                                                                                                                                                                                                           | Colloca<br>Procenti freque | Note 1 v. (Esemple                                                      | sottolineature e ann | 65-176, 187-208, 219-228)<br>otazioni di Arrigo Boito | >                   |                    |
|                                                                                                                                                                                                                                                                                                                                                                                                                               |                                                                                                                                                                                                                                                                                                                                                                                                                                                                                                                                                                                                                                                                                                                                                                                                                                                                                                                                                                                                                                                                                                                                                                                                                                                                                                                                                                                                                                                                                                                                                                                                                                                                                                                                                                                                                                                                                                                                                                                                                                                                                                                                                                             | Noto a hibliogr            | afia -                                                                  |                      |                                                       |                     |                    |