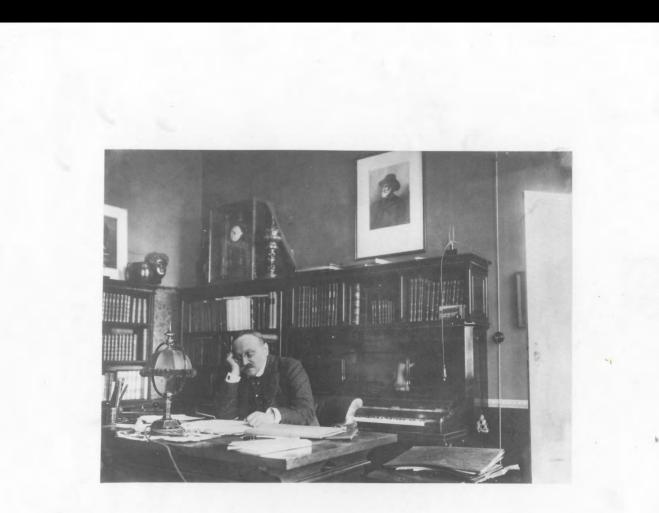

## For seventy years the studio has been going up and down across north Italy

- 1918 Milano, (Lombardia) via Principe Amedeo
- Parella (Piemonte)
- Venezia (Veneto)
  - 1983 Parma (Emilia-Romagna)

### \* \*

 $\bullet$ 

Letters owned by Arrigo Boito are separated from the studio to be given:

1920-1921

1973 ca. \*\*

letters Giuseppe Verdi to Boito → Istituto di Studi Verdiani, Parma letters Eleonora Duse to Boito  $\rightarrow$  Fondazione Giorgio Cini, Venezia